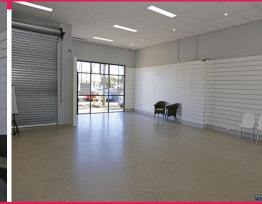

## PROMINENT SHOPPING PRECINCT LOCATION

Located on the edge of the Salamander shopping center precinct, this tenancy is ideal for retail, bulky goods or professional service users. The tenancy is 154m? and is located on the ground floor providing air conditioning, mezzanine storage and accessible car parking giving your customers easy access to the front door. The property shop front offers good exposure & signage amongst high flow foot traffic and passing by traffic from the neighbouring main Road. With surrounding established businesses and positioned directly opposite large retailers in the shopping center such as Woolworths, Coles, Aldi, Target & Kmart this property is in a great busy location and has all the essential qualities for a successful new home for your business.