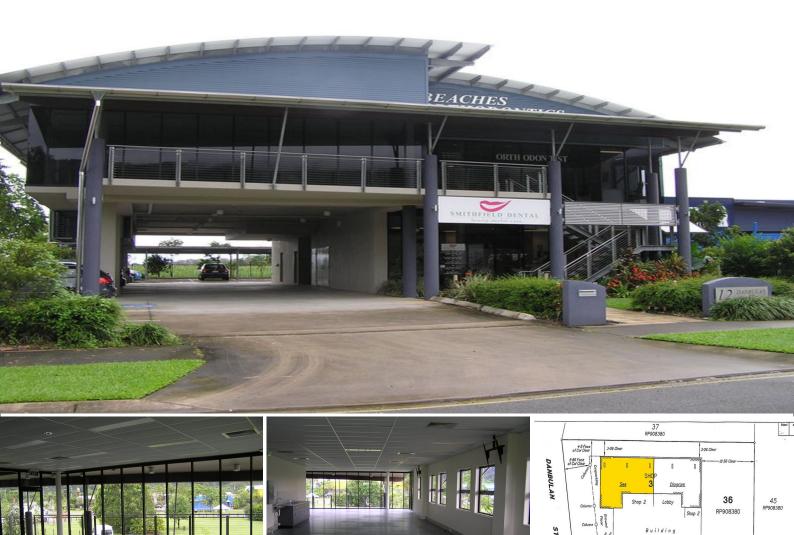

Level 1/12 Danbulan Street, Smithfield QLD 4878

## PRIME COMMERCIAL OFFICE SPACE

??? Total area 114 sqm approximately

??? Suitable for medical practitioners, consultants and general office use

??? ???A??? grade commercial space

??? Air-conditioning

??? Kitchenette

??? Private Toilet

??? Car parking on-site

Knight Frank Cairns is regarded as a market leader locally. Knight Frank has the benefit of an Australian and worldwide network of high quality commercial agency, valuations, property management, research and consulting services. Knight Frank provides strategic advice, forecasting, consultancy, insight and independent expert advice, and has longevity in the local market for analysis and historical data. Knight Frank prides itself on their excellence of knowledge in

Offices

FOR LEASE

114sqm