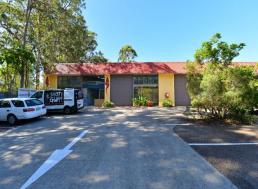

## Unit 1/11 Bartlett Street, Noosaville QLD 4566

## **Under Contract Within 24 Hours of Listing**

- + 185sq m industrial unit plus large mezzanine workshop / storage area of 155sq m (both approx)
- + Currently set-up for surfboard manufacturing with multiple work areas, retail / showroom area
- + Two toilets and kitchenette area
- + Fit out can be removed if required
- + Easy delivery access / high clearance roller door