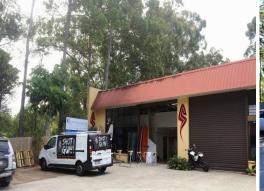

## Unit 1/11 Bartlett Street, Noosaville QLD 4566

## **Under Contract Within 24 Hours of Listing**

- + 185sq m industrial unit plus large mezzanine workshop / storage area of 155sq m (both approx)
- + Currently set-up for surfboard manufacturing with multiple work areas, retail / showroom area
- + Two toilets and kitchenette area
- + Fit out can be removed if required
- + Easy delivery access / high clearance roller door