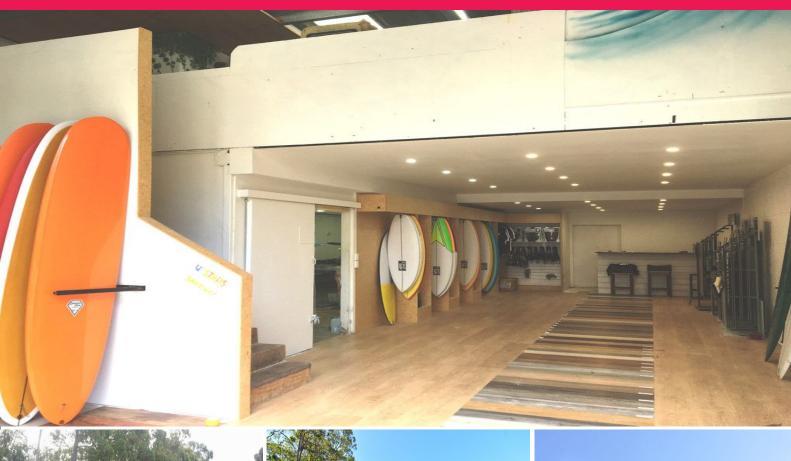

## **Under Contract Within 24 Hours of Listing**

- + 185sq m industrial unit plus large mezzanine workshop / storage area of 155sq m (both approx)
- + Currently set-up for surfboard manufacturing with multiple work areas, retail / showroom area
- + Two toilets and kitchenette area
- + Fit out can be removed if required
- + Easy delivery access / high clearance roller door

+ Large customer / st

Industrial FOR SALE

185sqm