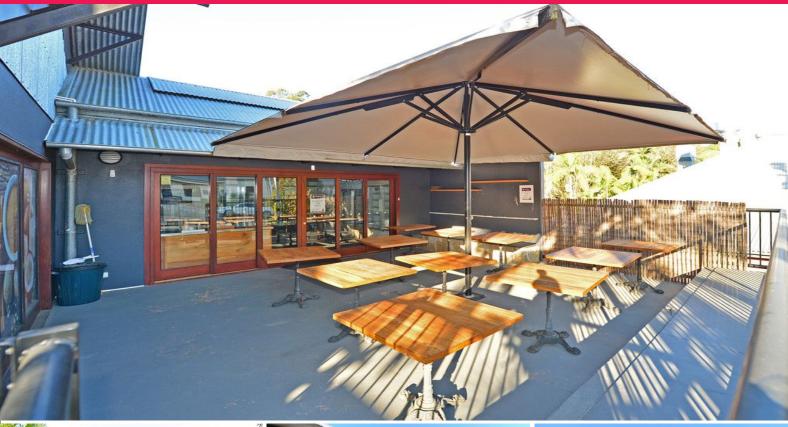

### **Tenanted Investment - 7.2% Yield**

This is a rare opportunity to secure a strong tenanted investment with entry level price point in the bustling town of Eumundi.

Recently leased, the tenant has been operating in their business for a number of years from another location and has recently relocated to Eumundi.

- + Proven tenant, new 3 year lease with two x three year options returning \$23,256 net (approx)
- + Currently tenanted as a commercial kitchen with retail shopfront
- + Two basement car pa

Retail FOR SALE