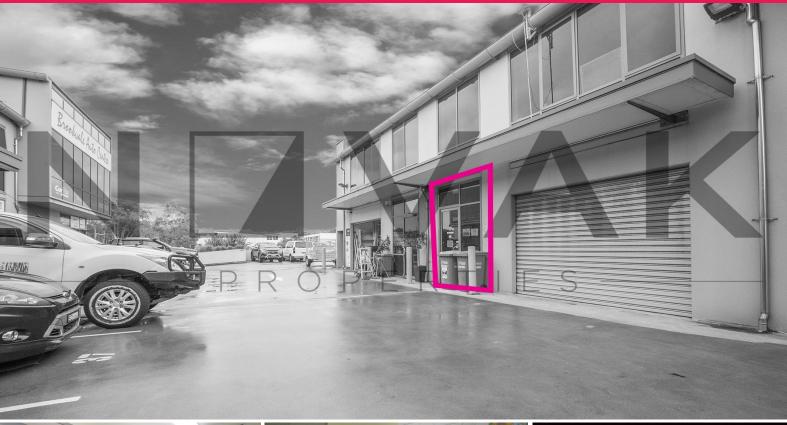

34e/49 Mitchell Road, Brookvale NSW 2100

## LEASED BY MICHAEL BURGIO 0430 344 700, NEED YOUR PROPERTY RENTED, CALL US

LARGE SECURE OFFICE WITH PLENTY OF LIGHT

- | Net Floor Area 17m2
- | Perfect for professional consulting rooms
- | Separated rooms with flexible floor plans
- | Secure security access into building
- | Toilet amenities on site
- | Installed mezzanine great for storage!
- | Splashed with fantastic light
- | High ceiling with great atmosphere
- | Private car space option for tenants
- | Sleek modern kitchen

Healthcare

FOR LEASE

17sqm