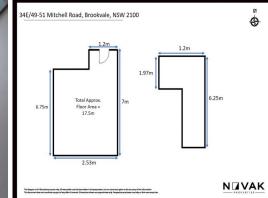

34e/49 Mitchell Road, Brookvale NSW 2100

## LEASED BY MICHAEL BURGIO 0430 344 700, NEED YOUR PROPERTY RENTED, CALL US

LARGE SECURE OFFICE WITH PLENTY OF LIGHT

- | Net Floor Area 17m2
- | Perfect for professional consulting rooms
- | Separated rooms with flexible floor plans
- | Secure security access into building
- | Toilet amenities on site
- | Installed mezzanine great for storage!
- | Splashed with fantastic light
- | High ceiling with great atmosphere
- | Private car space option for tenants
- | Sleek modern kitchen

Healthcare

FOR LEASE

17sqm