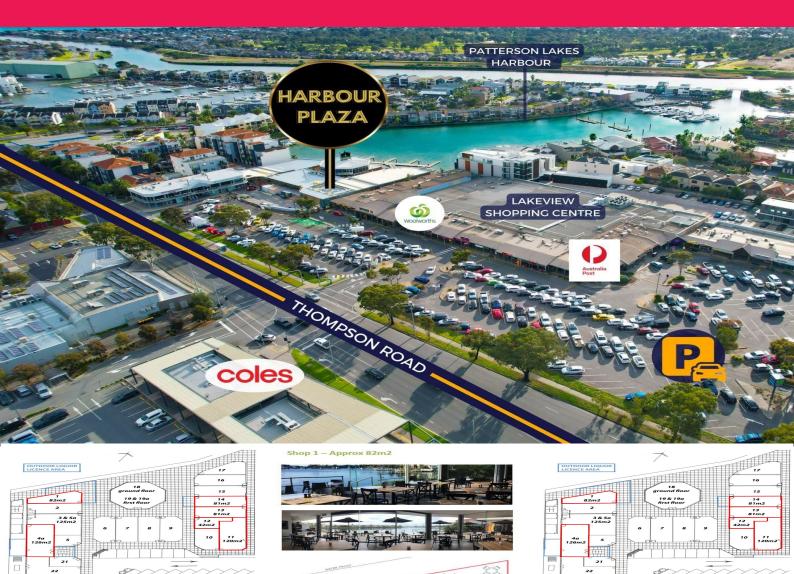

## , Patterson Lakes VIC 3197

## DON'T MISS THE BOAT ..... NOW LEASING

Phone enquiries - please quote property ID 20790.

A rare opportunity to lease high-exposure shop, office, medical and restaurant space in thriving

Harbour Plaza, situated on busy Thompson Rd in Patterson Lakes, Victoria.

Exclusive location anchored by Woolworths, Coles, Patterson Lakes Community Centre and Library.

Tenancies range from approximately 42 sqm to 324 sqm, shops 1, 4A and 14 with liquor licenses.

Unrivalled view over In