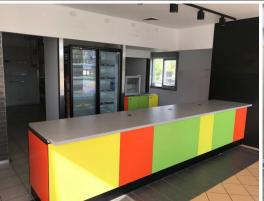

## Restaurant/Takeaway with Drive-Thru

- \* 96sqm fast-food outlet with drive-thru and partial fit out
- \* Very well presented and in great condition
- \* Well located in the heart of the Logan Central commercial precinct
- \* Massive exposure to passing traffic on Wembley Road
- \* Exclusive use drive-thru with new speaker/communication system
- \* Existing counter with space for multiple point of service positions
- \* Air-conditioned for customer comfort
- \* 3m x 2.5m cold room
- \* Make the most of this rare opportunity