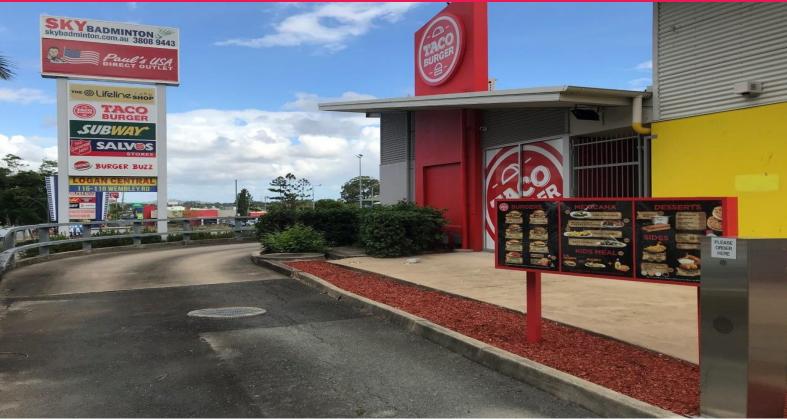

## Restaurant/Takeaway with Drive-Thru

- \* 96sqm fast-food outlet with drive-thru and partial fit out
- \* Very well presented and in great condition
- \* Well located in the heart of the Logan Central commercial precinct
- \* Massive exposure to passing traffic on Wembley Road
- \* Exclusive use drive-thru with new speaker/communication system
- \* Existing counter with space for multiple point of service positions
- \* Air-conditioned for customer comfort
- \* 3m x 2.5m cold room
- \* Make the most of this rare opportunity

Please contact Raine & Horne Commercial to arrange an inspection or for more information.

Outgoings: Included in

Retail

FOR LEASE

\$58,000 p/a gross + GST

96sqm

Raine&Horne. Commercial