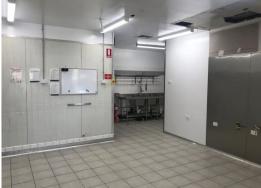

## Restaurant/Takeaway with Drive-Thru

- \* 96sqm fast-food outlet with drive-thru and partial fit out
- \* Very well presented and in great condition
- \* Well located in the heart of the Logan Central commercial precinct
- \* Massive exposure to passing traffic on Wembley Road
- \* Exclusive use drive-thru with new speaker/communication system
- \* Existing counter with space for multiple point of service positions
- \* Air-conditioned for customer comfort
- \* 3m x 2.5m cold room
- \* Make the most of this rare opportunity