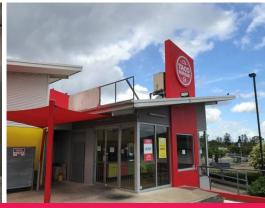

## Restaurant/Takeaway with Drive-Thru

- \* 96sqm fast-food outlet with drive-thru and partial fit out
- \* Very well presented and in great condition
- \* Well located in the heart of the Logan Central commercial precinct
- \* Massive exposure to passing traffic on Wembley Road
- \* Exclusive use drive-thru with new speaker/communication system
- \* Existing counter with space for multiple point of service positions
- \* Air-conditioned for customer comfort
- \* 3m x 2.5m cold room
- \* Make the most of this rare opportunity