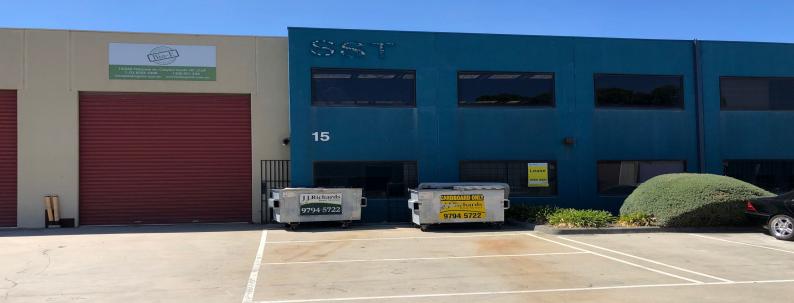

## 15/266 Osborne Avenue, Clayton South VIC 3169

## **NEAR NEW WAREHOUSE/OFFICE IN GATED ESTATE**

- Total building area 220m2 approx.
- Including 90m2 approx. partitioned Offices & Reception Area
- Heating and Cooling in Office area
- Security system
- 5 car spaces
- Height 6m\* with electric container height roller door
- Kitchenette plus toilet
- Located in the heart of Clayton South industrial precinct
- Available from mid April
- Very well presented, Inspection a must!

\$24,500 p/a + GST + Outgoings

George Kelepouris 0425

Industrial FOR LEASE

220sqm