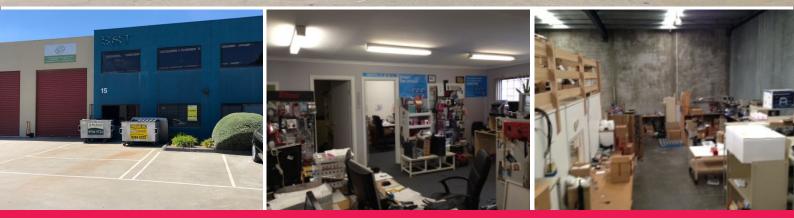

## 15/266 Osborne Avenue, Clayton South VIC 3169

## **NEAR NEW WAREHOUSE/OFFICE IN GATED ESTATE**

- Total building area 220m2 approx.
- Including 90m2 approx. partitioned Offices & Reception Area
- Heating and Cooling in Office area
- Security system
- 5 car spaces
- Height 6m\* with electric container height roller door
- Kitchenette plus toilet
- Located in the heart of Clayton South industrial precinct
- Available from mid April
- Very well presented, Inspection a must!

\$24,500 p/a + GST + Outgoings

George Kelepouris 0425

Industrial FOR LEASE

220sqm