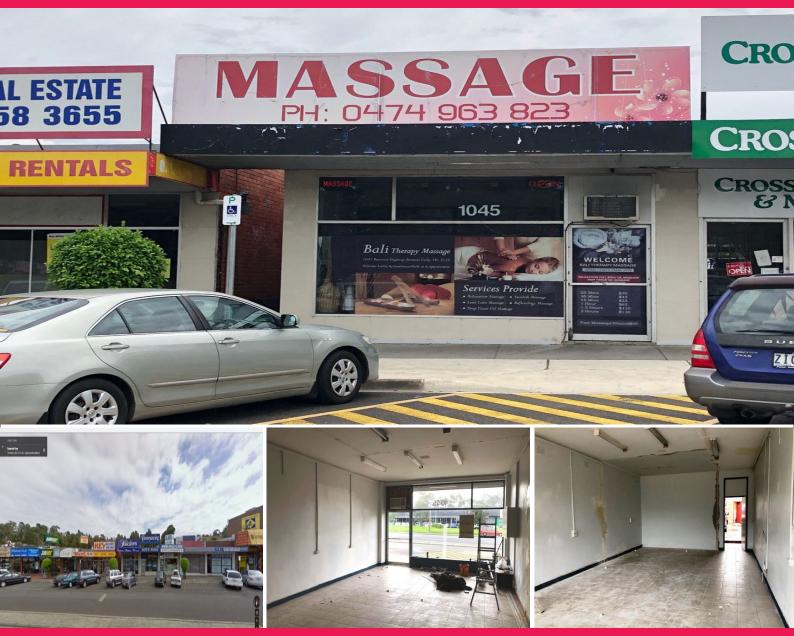

1045 Burwood Highway, Ferntree Gully VIC 3156

## **GROUND FLOOR RETAIL / OFFICE WITH MAIN ROAD FRONTAGE**

Look no further, prime position with great exposure, ample customer parking in front of building.

Suitable for pizza shop, take away, bakery, restaurant, beautician or offices suite (STCA).

- Total building area 65m2 approx.
- Landlord currently renovating building
- Frontage onto Burwood Highway
- Suitable for professional office and many other uses (STCA)
- 1 on-site car space
- Ample customer parking out front

Retail FOR LEASE \$22,000 p/a + GST + Outgoings 65sqm