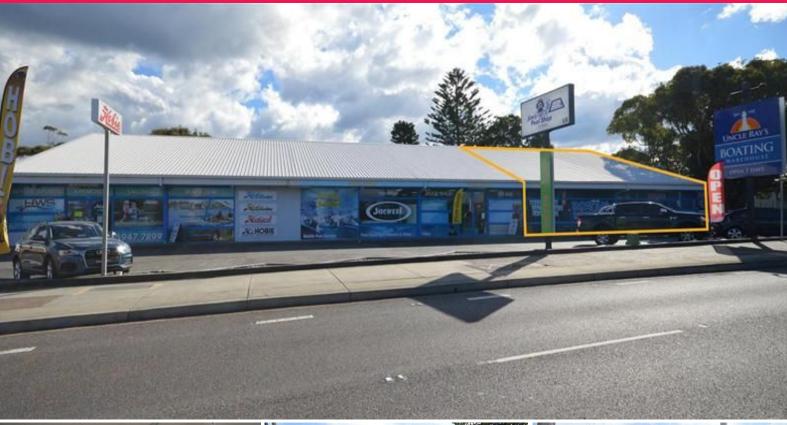

# **Highway Frontage Shop With Parking**

This desirable Pacific Highway location is hugely exposed to thousands of passing motorists each day.

This shop is perfect for retail use but could also be used as an office.

- Open plan area 180m2 (approx)
- (4) dedicated customer car parks
- Staff parking at the rear

An air conditioned premises with massive signage opportunities and situated on the edge of Belmont's CBD.

Offices

FOR LEASE

180sqm