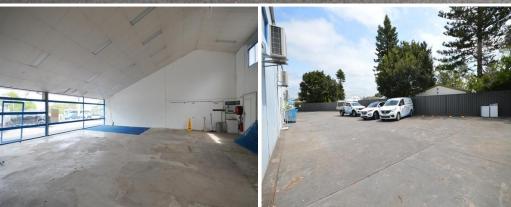

- Open plan area 180m2 (approx)
- (4) dedicated customer car parks
- Staff parking at the rear

An air conditioned premises with massive signage opportunities and situated on the edge of Belmont's CBD.

Offices

FOR LEASE

180sqm