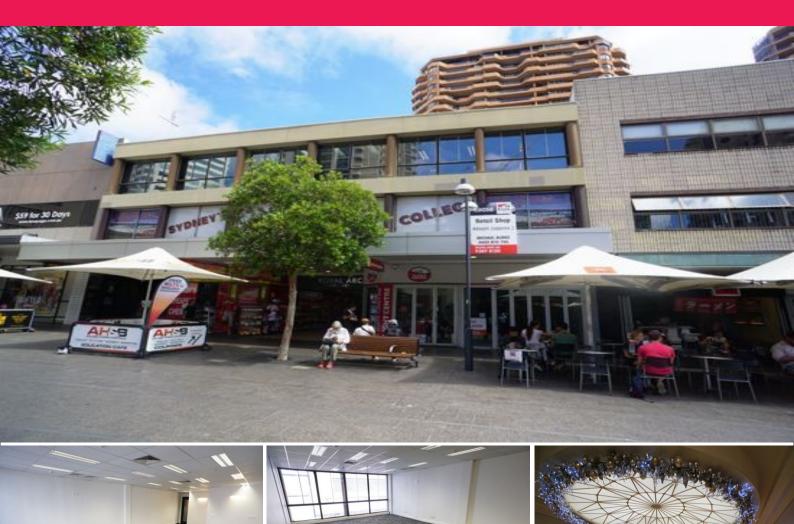

Suite 26, The Royal Arcade, Bondi Junction NSW 2022

## CONVENIENT OFFICE SPACE OPPOSITE EASTGATE SHOPPING CENTRE

- + 78 sqm (approx.) second floor office suite facing Spring Street
- + Recently refurbished with new ceiling, lighting and carpeting throughout
- + Excellent natural light, fully air-conditioned, lift access, common kitchen and toilet facilities
- + Existing tenancies include chiropractor, tutoring college, travel agent, training centre, etc.
- + Available now

3.54% of rubbish removal costs.

Offices

FOR LEASE

\$38,500 p.a. + GST

78sqm