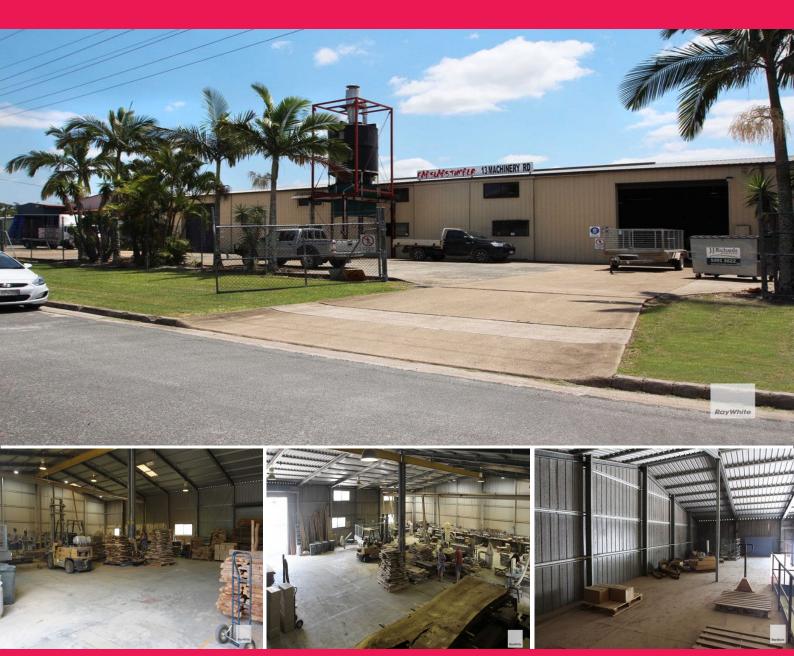

## 13 Machinery Road, Yandina QLD 4561

## Freestanding Shed with Flexible Floor Plan For Lease

This freestanding warehouse is situated on the corner of Machinery Road & Harvest Road.

Positioned on a 2,075sqm block, the building is set to the rear allowing for two way access and ample car parking.

- Warehouse 387sqm\*
- Dual access
- 1 x roller doors (4.3m x 4.35m)

For further information please contact Jordan Hayes on 0417 999 331 or Michael Shadforth on 0488 981 076.

\*Areas approximate only

Industrial FOR LEASE