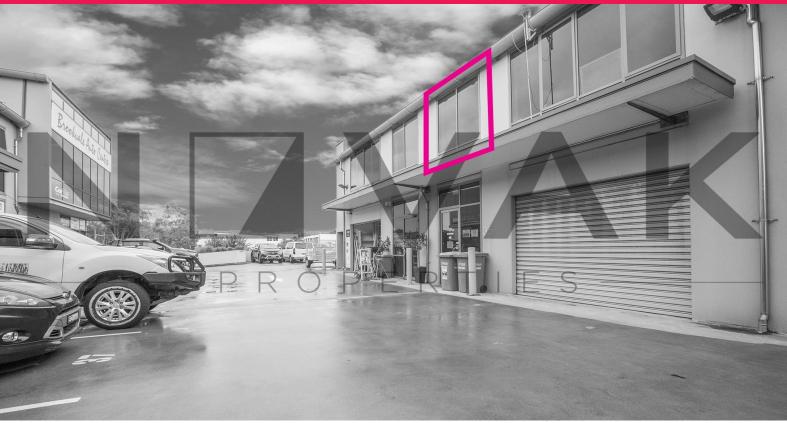

34a/51 Mitchell Road, Brookvale NSW 2100

## **TIDY AND AFFORDABLE OFFICE**

| Net Floor Area 37m2

| Ready to move your business out of home?

| Separated rooms with flexible floor plan

| Security access into building

| 24/7 accessibility for tenants