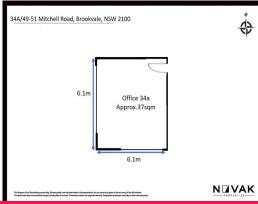

34a/51 Mitchell Road, Brookvale NSW 2100

## **TIDY AND AFFORDABLE OFFICE**

| Net Floor Area 37m2

| Ready to move your business out of home?

| Separated rooms with flexible floor plan

| Security access into building

| 24/7 accessibility for tenants