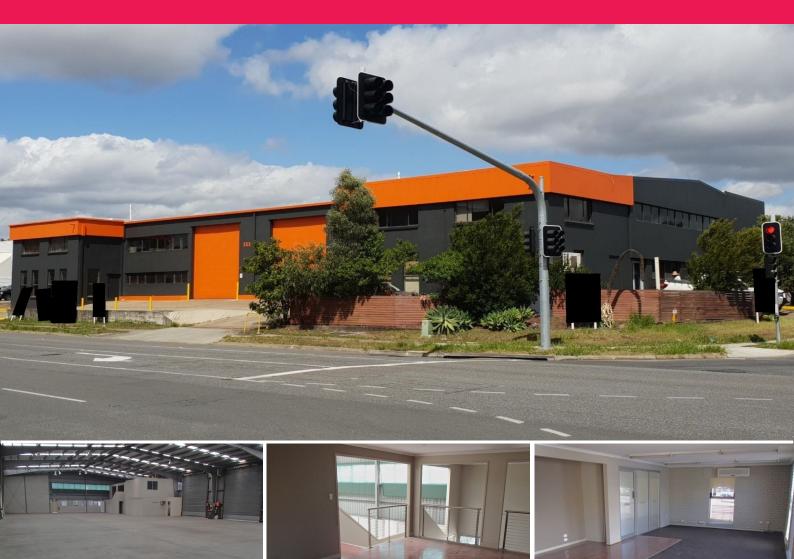

## Corner Freestander, Great Exposure, Two Street Access

- \* Rare Freestander with exposure onto busy Bradman Street
- \* Positioned at signalised intersection of Bradman & Dulacca Streets
- \* 1,140sqm of clear span warehouse with up to 7m internal height
- \* Access via two electric roller doors from Bradman Street
- \* Ability to drop 40ft container on-site
- \* High quality air-conditioned office space over two levels
- \* Separate male and female amenities plus shower
- \* Ample 3 phase power with multiple points throughout
- \* Great location only 250 metres from Beaudesert Road
- \* This is a must see option Available now!