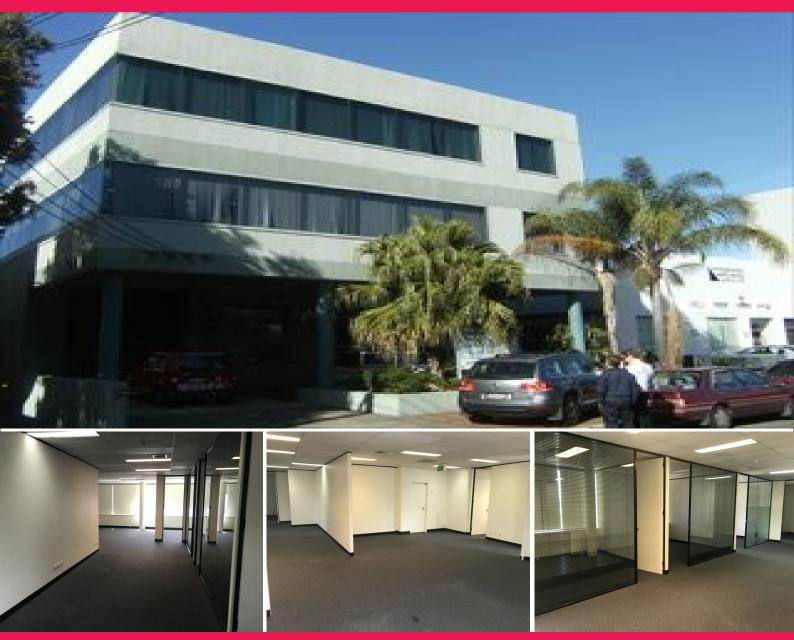

Level 2/16-18 Carlotta Street, Artarmon NSW 2064

## LEVEL 2/16-18 CARLOTTA STREET - OPEN PLAN OFFICE AIR-CONDITIONED THROUGHOUT

Open plan office air-conditioned throughout. Excellent natural light on two sides, self contained kitchen, lift access and signage to Carlotta Street. Alarm system in place. 50 meters to Pacific Highway and close to all amenities.

If you are looking for a great value office/production space, this is a must see.

Area: 278m2 Parking: 5 car spaces 4b light industrial.

Industrial FOR LEASE

278sqm

**Cody Wilson** 

**Hugh Anderson** 

cody@suttonanderson.com.au