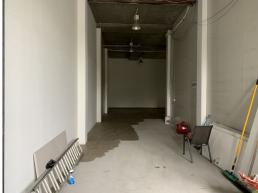

The unit provides a mix of production / office on mezzanine and ground floor with high clearance warehousing accessed via a roller shutter door.

Unit 1: Office 108.9sqm \$82,000 + GST (outgoing Industrial FOR LEASE