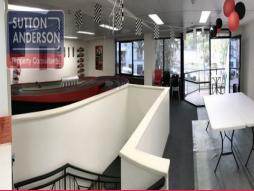

The unit provides a mix of production / office on mezzanine and ground floor with high clearance warehousing accessed via a roller shutter door.

Unit 1: Office 108.9sqm \$82,000 + GST (outgoing Industrial FOR LEASE