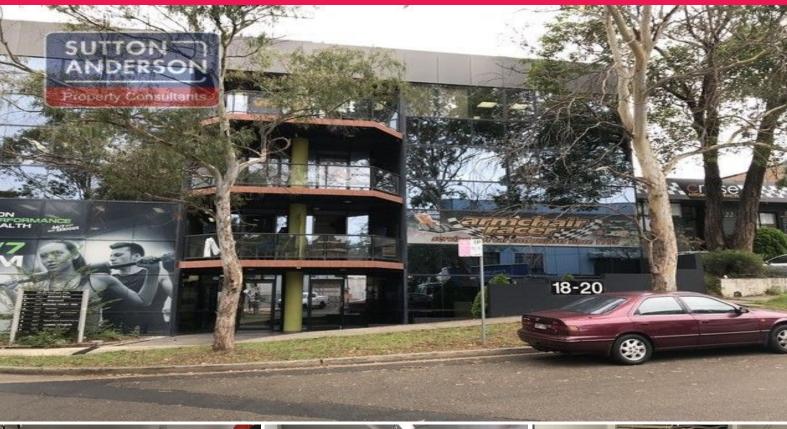

Unit 1/18-20 Hotham Parade, Artarmon NSW 2064

## ARTARMON - FANTASTIC HIGH CLEARANCE OFFICE / WAREHOUSE

A modern complex located at the north eastern end of Hotham Parade overlooking the freeway. The development is built over two levels with units 1-4 accessed via a generous driveway from Hotham Parade and units 5-8 via Sawyer Lane.

The unit provides a mix of production / office on mezzanine and ground floor with high clearance warehousing accessed via a roller shutter door.

Unit 1: Office 108.9sqm \$82,000 + GST (outgoing Industrial FOR LEASE