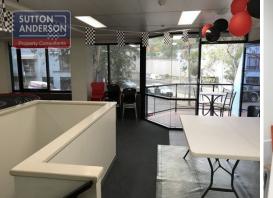

The unit provides a mix of production / office on mezzanine and ground floor with high clearance warehousing accessed via a roller shutter door.

Unit 1: Office 108.9sqm \$82,000 + GST (outgoing Industrial FOR LEASE