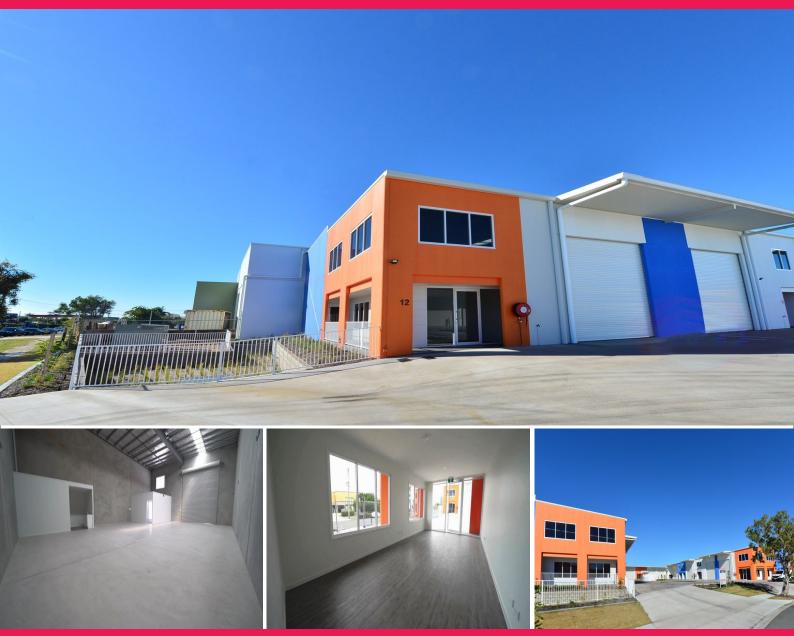

## Unit 12/10-12 Machinery Avenue, Warana QLD 4575

## **New Office Warehouse With Street Frontage**

Opportunity to secure an office warehouse with street frontage and potential for showroom. Ideally located in the Kawana industrial precinct, just off Nicklin Way and Kawana Way.

+ Up to 6.5 metres (approx) high clearance warehouse

+ Includes office of 40sq m (approx) fitted with ample power and data points

- + 3 phase power and LED lighting
- + Container high roller door with remote access
- + Excellent truck acc

Industrial FOR LEASE

207sqm