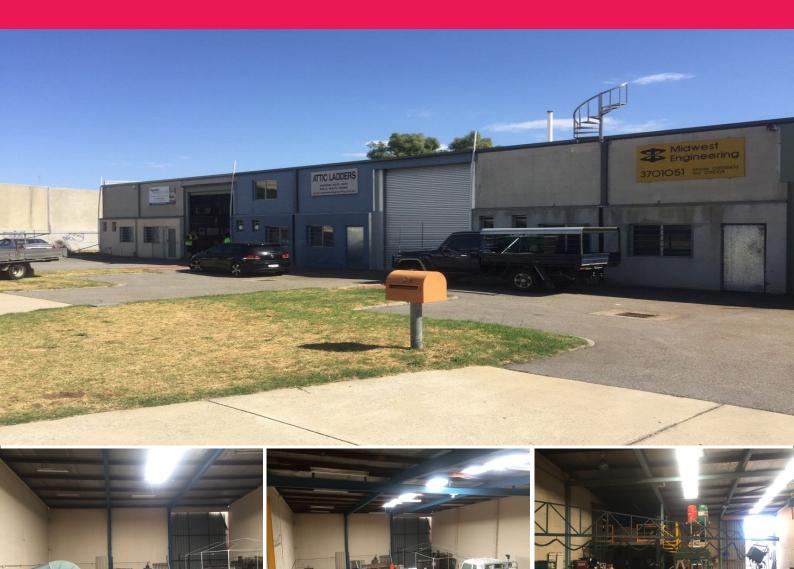

## Raine&Horne. Commercial

2 & 3 / 6 James Street, Bayswater WA 6053

### **CHOICE of TWO - INVEST OR OCCUPY**

Units 2 and 3 / 6 James Street are traditional factory units of concrete and iron construction, each with street road exposure and signage opportunities.

Both units are the same size and price Unit 2: 282sqm. Sale Price is \$475,000 Unit 3: 282sqm. Sale Price is \$475,000\*

Additional features include ample on-site parking and each unit also has a small external storage yard at the rear along with access to the rear of the property via a common laneway.

\*Unit 3 is subject to a lease until 23 August 2019, with an annual rent \$32,232 plus outgoings, with an option fo

Industrial FOR SALE \$475,000 (each) No GST 282sqm