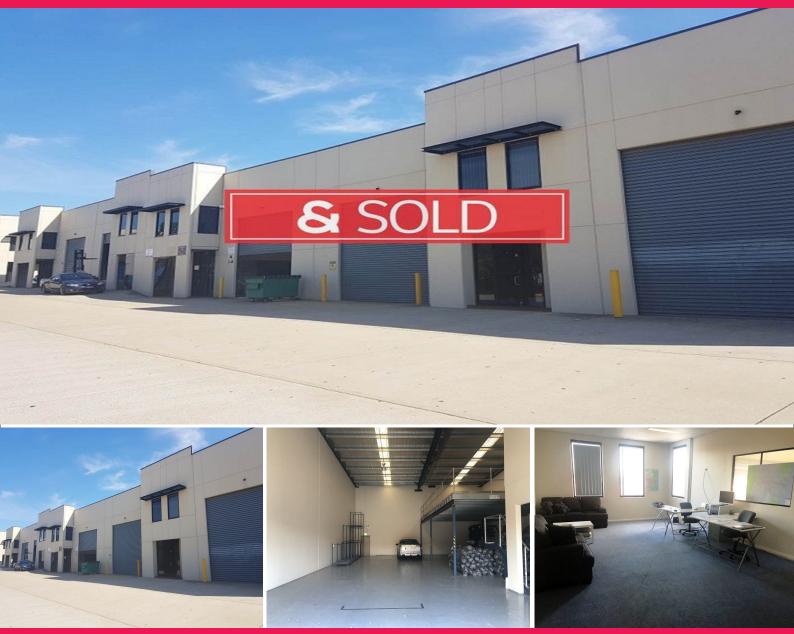

## Unit 3/13 Swaffham Road, Minto NSW 2566

## **Superb Industrial Unit for Sale**

Located just off Airds Road, Minto, within the Swaffham Road Industrial complex. The subject property provides direct access to the M5 & M7 Motorways via Campbelltown Road, and is within close proximity to Minto Railway Station.

- ? Total area 289m?
- ? Full height concrete panel construction
- ? Minimum 7 metre internal clearance
- ? Access provided via a 5 metre wide container height roller shutter door
- ? Sealed concrete floor
- ? Open plan mezzanine office space of 44m?
- ? Ground floor reception/entry plus amenities and kitchenette