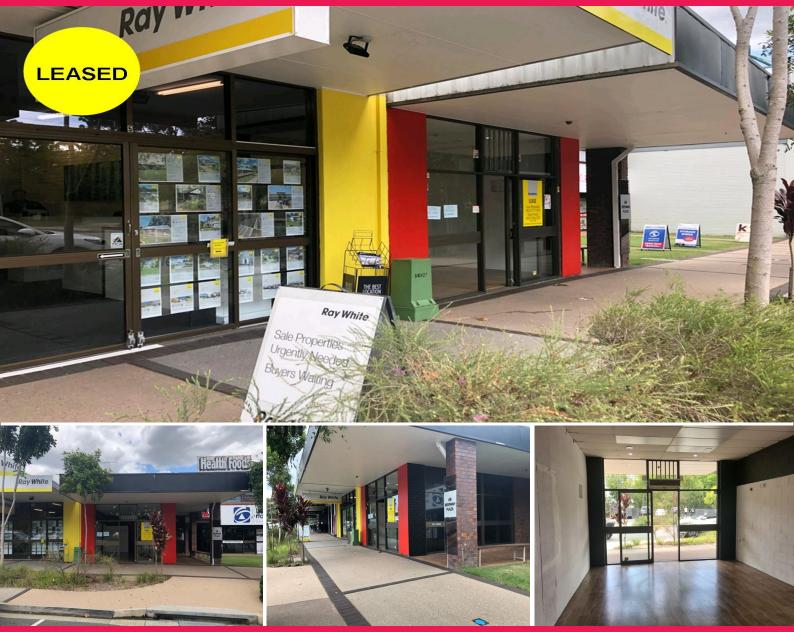

## 1/68 Simpson Street, Beerwah QLD 4519

## **Retail Shop For Lease Simpson Street Beerwah**

Retail shop for lease on busy Simpson Street with approximately 5 metre frontage.

Corner position with excellent signage opportunity to expose your business in the heart of town.

- Floor area: 40m2\*
- Vinyl flooring
- Lots of street car parking to the front
- Common rear car parks
- Kitchenette facility
- Signage opportunity to main road
- Air conditioned
- Outgoings \$5,050pa\*

Retail FOR LEASE

40sqm