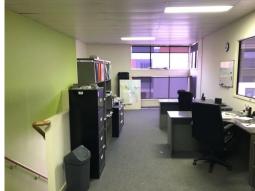

## 182m2\* Warehouse And Office Unit

- \* 182m2\* concrete tilt panel warehouse with motorised roller door
- $^{\star}$  Includes 137m2  $^{\star}$  of ground floor warehouse area with over 6.5m  $^{\star}$  of height
- \* Includes 45m2\* of mezzanine office area with carpet and air conditioning
- \* Tinted windows on both levels with blinds as well in mezzanine office
- \* Current business / tenant is relocating soon
- \* Opportunity to also buy the current office furniture and pallet racking if needed
- \* Zoned for General Industry and Warehouse use
- \* 3 phase power, high bay lighting, insulated ceiling
- \* Private amenities and kitchenette in warehouse area
- \* Car parking at your front door
- \* NBN is now available in the street
- \* Close to Logan and M1