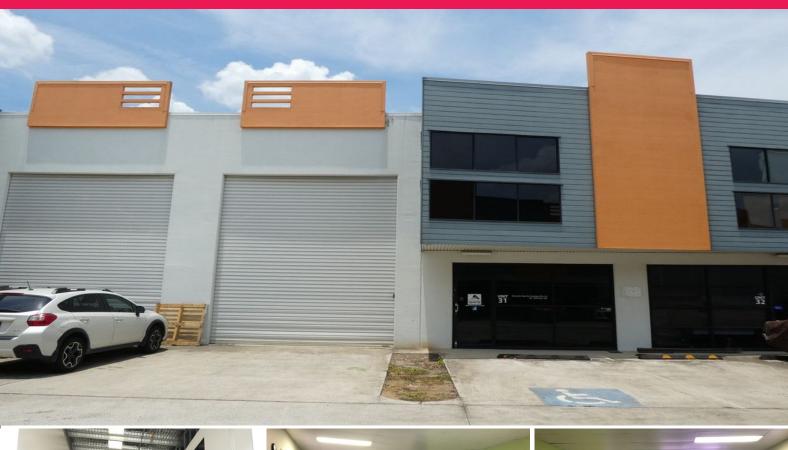

## 182m2\* Warehouse And Office Unit

- \* 182m2\* concrete tilt panel warehouse with motorised roller door
- $^{\star}$  Includes 137m2  $^{\star}$  of ground floor warehouse area with over 6.5m  $^{\star}$  of height
- \* Includes 45m2\* of mezzanine office area with carpet and air conditioning
- \* Tinted windows on both levels with blinds as well in mezzanine office
- \* Current business / tenant is relocating soon
- \* Opportunity to also buy the current office furniture and pallet racking if needed
- \* Zoned for General Industry and Warehouse use
- \* 3 phase power, high bay lighting, insulated ceiling
- \* Private amenities and kitchenette in warehouse area
- \* Car parking at your front door
- \* NBN is now available in the street
- \* Close to Logan and M1

Industrial

FOR LEASE

182sqm