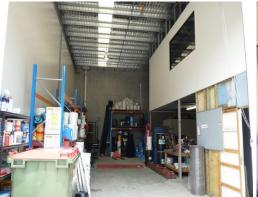

## 182m2\* Warehouse And Office Unit

- \* 182m2\* concrete tilt panel warehouse with motorised roller door
- $^{\star}$  Includes 137m2  $^{\star}$  of ground floor warehouse area with over 6.5m  $^{\star}$  of height
- \* Includes 45m2\* of mezzanine office area with carpet and air conditioning
- \* Tinted windows on both levels with blinds as well in mezzanine office
- \* Current business / tenant is relocating soon
- \* Opportunity to also buy the current office furniture and pallet racking if needed
- \* Zoned for General Industry and Warehouse use
- \* 3 phase power, high bay lighting, insulated ceiling
- \* Private amenities and kitchenette in warehouse area
- \* Car parking at your front door
- \* NBN is now available in the street
- \* Close to Logan and M1