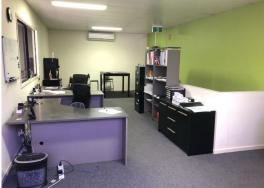

## 182m2\* Warehouse And Office Unit

- \* 182m2\* concrete tilt panel warehouse with motorised roller door
- $^{\star}$  Includes 137m2  $^{\star}$  of ground floor warehouse area with over 6.5m  $^{\star}$  of height
- \* Includes 45m2\* of mezzanine office area with carpet and air conditioning
- \* Tinted windows on both levels with blinds as well in mezzanine office
- \* Current business / tenant is relocating soon
- \* Opportunity to also buy the current office furniture and pallet racking if needed
- \* Zoned for General Industry and Warehouse use
- \* 3 phase power, high bay lighting, insulated ceiling
- \* Private amenities and kitchenette in warehouse area
- \* Car parking at your front door
- \* NBN is now available in the street
- \* Close to Logan and M1