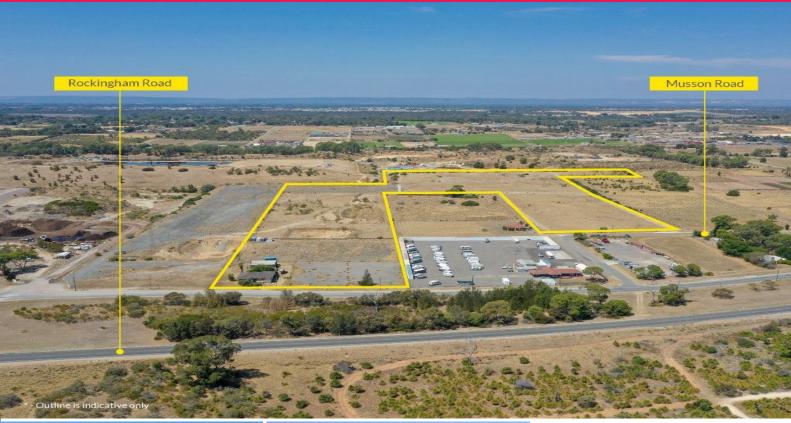

866 Rockingham Road & 13 Musson Road, Wattleup WA

Land FOR SALE

The properties being offered are:

- 962 Rockingham Road, Wattleup 6.7166 Ha\*
- 13 Musson Road, Wattleup 3.0402 Ha\*
- Total Land Area: 9.7568 Ha\*

Е