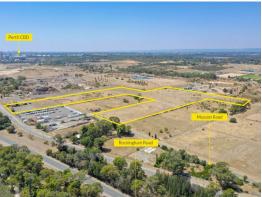

866 Rockingham Road & 13 Musson Road, Wattleup WA

Land FOR SALE

The properties being offered are:

- 962 Rockingham Road, Wattleup 6.7166 Ha\*
- 13 Musson Road, Wattleup 3.0402 Ha\*
- Total Land Area: 9.7568 Ha\*

Е