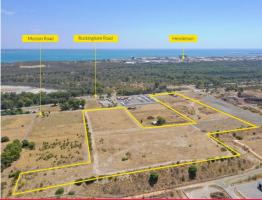

866 Rockingham Road & 13 Musson Road, Wattleup WA

Land FOR SALE

The properties being offered are:

- 962 Rockingham Road, Wattleup 6.7166 Ha\*
- 13 Musson Road, Wattleup 3.0402 Ha\*
- Total Land Area: 9.7568 Ha\*

Е