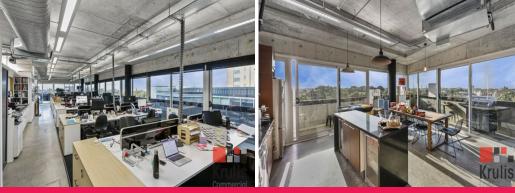

Level 5 - 309 sqm - Potential to sub-divide into smaller suites Current fit-out includes boardroom, meeting room, office, kitchenette open plan work area & break out area

Level 6 - 212 sqm plus 94 sqm wrap around balcony Fit-out includes large executive office, boardroom, open plan work-space & kitchen/break-out