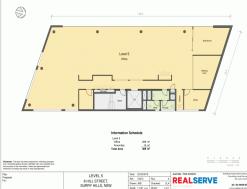

Level 5 - 309 sqm - Potential to sub-divide into smaller suites Current fit-out includes boardroom, meeting room, office, kitchenette open plan work area & break out area

Level 6 - 212 sqm plus 94 sqm wrap around balcony Fit-out includes large executive office, boardroom, open plan work-space & kitchen/break-out

Total Area - 521 sqm pl

Offices
FOR LEASE
Contact Agent