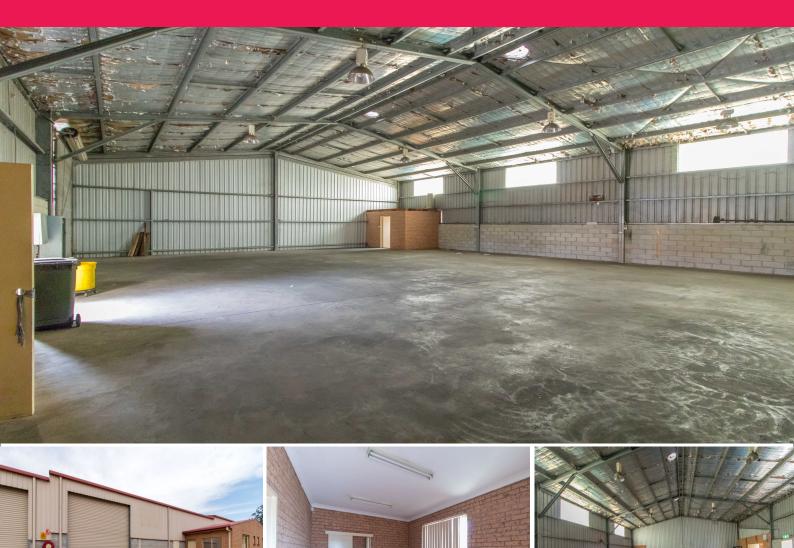

## **Affordable Industrial Unit!**

The 336m2 unit is comprised of a reception/office area, toilet, shower and an open warehouse space.

The building is located just off the New England Highway at Rutherford. The property is only a 10 min drive to The Hunter Expressway and only a 2 hour drive to Sydney CBD.

The building is perfect for anyone looking for more storage or wanting to grow their small business.

- ? Off street parking
- ? 3 Phase power
- ? Surrounded by numerous businesses

Industrial FOR LEASE

336sqm