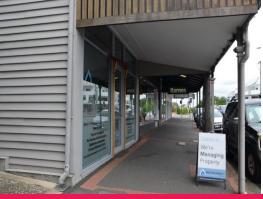

## **Character Showroom & Office on Stanley Street**

One for those seeking old World charm with its street awning, timber fa?ade and balcony overlooking Stanley Street.

Features include:

- \* Step straight off Stanley St in to a split level open plan showroom
- \* Stairs lead up to offices opening on to the street front balcony
- \* The rear deck is a useful space for staff BBQ's & entertaining
- \* The total building area comprises approximately 195sqm over the 2 levels
- $^{\star}$  The large 78sqm shed at the rear is a useful car park, storage or workshop area
- \* 4 on site rear car parks for customers or staff plus street parking
- $^{\star}$  Direct access towards the City, Woolloongabba & South Brisbane precinct