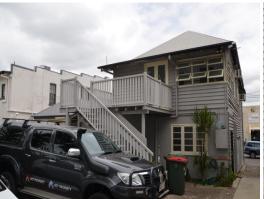

## **Character Showroom & Office on Stanley Street**

One for those seeking old World charm with its street awning, timber fa?ade and balcony overlooking Stanley Street.

Features include:

- \* Step straight off Stanley St in to a split level open plan showroom
- \* Stairs lead up to offices opening on to the street front balcony
- \* The rear deck is a useful space for staff BBQ's & entertaining
- \* The total building area comprises approximately 195sqm over the 2 levels
- $^{\star}$  The large 78sqm shed at the rear is a useful car park, storage or workshop area
- \* 4 on site rear car parks for customers or staff plus street parking
- $^{\star}$  Direct access towards the City, Woolloongabba & South Brisbane precinct