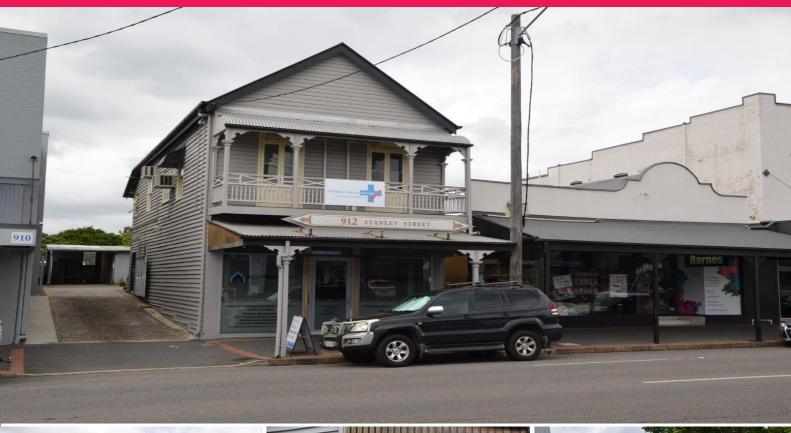

## Raine&Horne. Commercial

912 Stanley Street East, East Brisbane QLD 4169

## **Character Showroom & Office on Stanley Street**

One for those seeking old World charm with its street awning, timber fa?ade and balcony overlooking Stanley Street.

Features include:

- \* Step straight off Stanley St in to a split level open plan showroom
- \* Stairs lead up to offices opening on to the street front balcony
- \* The rear deck is a useful space for staff BBQ's & entertaining
- \* The total building area comprises approximately 195sqm over the 2 levels
- $^{\star}$  The large 78sqm shed at the rear is a useful car park, storage or workshop area
- \* 4 on site rear car parks for customers or staff plus street parking
- $^{\star}$  Direct access towards the City, Woolloongabba & South Brisbane precinct