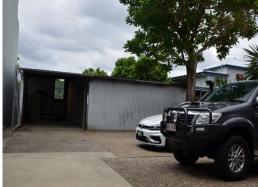

## **Character Showroom & Office on Stanley Street**

One for those seeking old World charm with its street awning, timber fa?ade and balcony overlooking Stanley Street.

Features include:

- \* Step straight off Stanley St in to a split level open plan showroom
- \* Stairs lead up to offices opening on to the street front balcony
- \* The rear deck is a useful space for staff BBQ's & entertaining
- \* The total building area comprises approximately 195sqm over the 2 levels
- $^{\star}$  The large 78sqm shed at the rear is a useful car park, storage or workshop area
- \* 4 on site rear car parks for customers or staff plus street parking
- $^{\star}$  Direct access towards the City, Woolloongabba & South Brisbane precinct