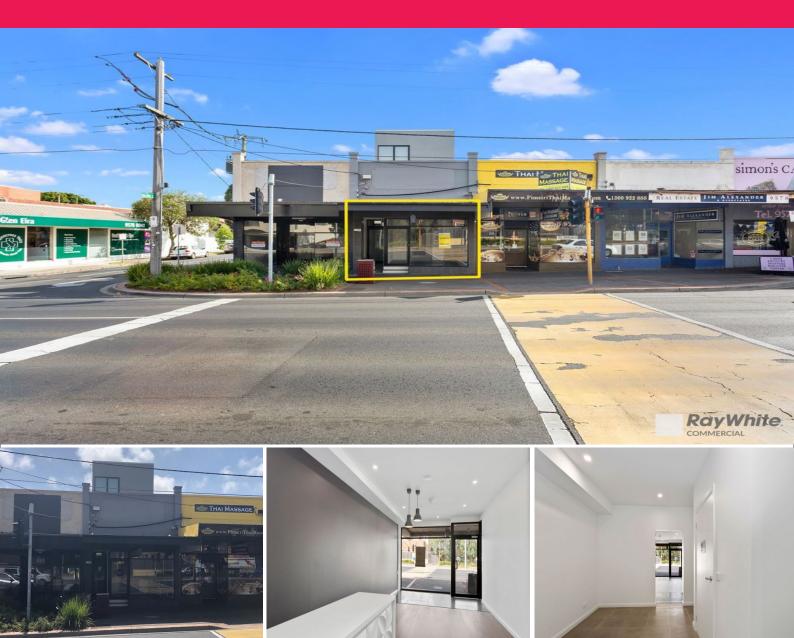

## 457 North Road, Ormond VIC 3204

## LIKE NEW - MAIN ROAD EXPOSURE IN A PREMIUM POSITION

• Building Area: 60m2 (approx)

- Ideal Retail & Office space for a professional small business owner
- Premium street frontage
- Light filled premises with large shop front windows
- Two Kitchenettes plus Disabled toilet
- Heating / cooling throughout
- Modern fitout
- Ready to occupy

• Located meters from Ormond Train Station which has recently undergone major reconstructions adding additional car parks.

\$21,000 p/a + GST + Outgoings

George Kelepouris - 042

Retail FOR LEASE

60sqm

Ray White.