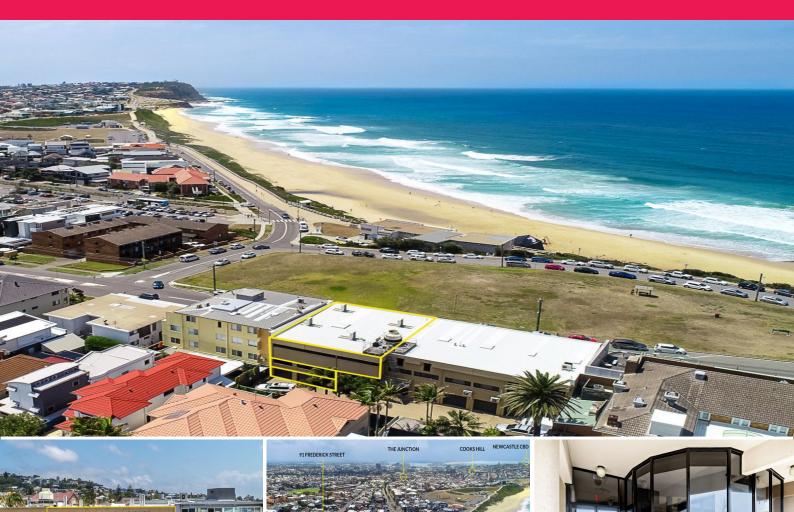

### **Beachfront Commercial Office Suite**

Unique beachfront commercial office suites ideal for owner occupier or investor seeking good immediate returns.

First-class Merewether building with impressive street appeal.

- To be sold by Expressions of Interest
- BEING OFFERED INDIVIDUALLY OR IN ONE LINE
- Two lettable tenancies with beachfront location
- Suite 1 Vacant, total area approximately 321m2 lettable area approximately 246m2
- Suite 2 Leased to Jan 2022 , total area approximately 146m2 lettable area approximately 113m2

Suite 1 and 2 at 91 Fre

Offices

FOR SALE

467sqm