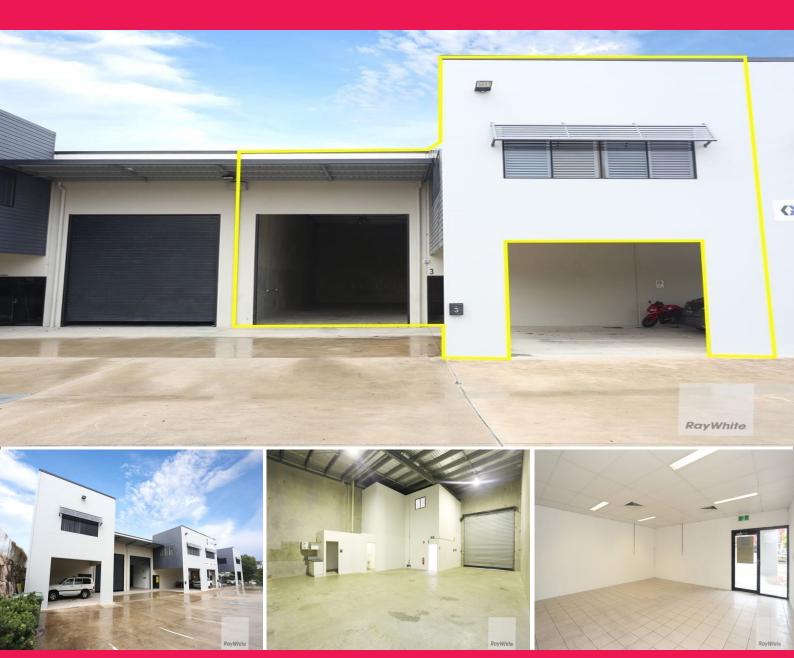

### **Industrial Investment Opportunity**

Ray White Commercial Northern Corridor Group are pleased to offer 3/11-15 Baylink Avenue, Deception Bay for Sale.

#### FEATURES:

- 232m2\* Warehouse & Showroom area
- 60m2\* of air-conditioned mezzanine office
- Current net return of \$35,000 per annum
- Leased to electrical company until 2022
- Mezzanine office is fitted out with 4 separate offices and two open plan areas
- Front showroom area with front door entrance
- High bay electric roller door
- Easy truck & vehicle access
- Dual undercover parki