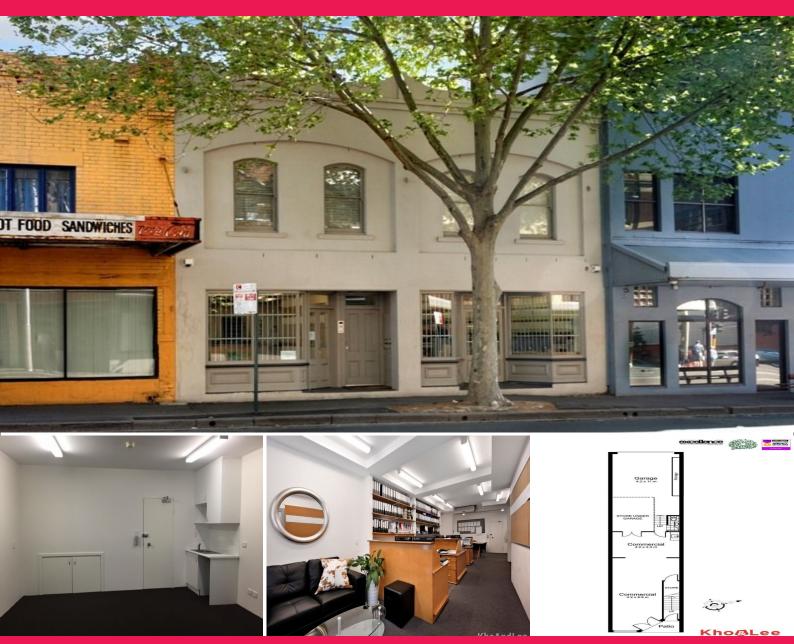

# Modern Commercial Terrace - Ideal Office - Showroom - Medical Rooms - 97sqm with

LEASED!

This recently renovated commercial terrace presents the ideal open work place in a central and easily accessible Inner City location. Suitable for a wide range of uses - offices, showrooms, medical it also offers easy and valuable secure parking for two cars. A must see!

### Featuring:

- \* Area of 97sqm (approx)
- \* Suit Office, Showroom Retail or Medical etc
- \* Kitchenette, Toilet, Air-Conditioning
- \* Great Main Road Expos

Offices

FOR LEASE

97sqm