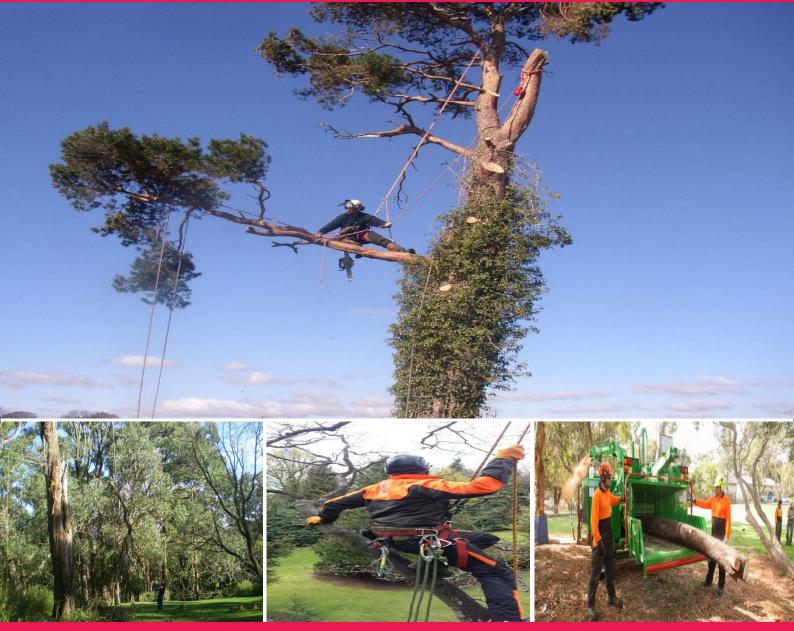

## Well Established Tree Management Company.

Phone enquiries - please quote property ID 20816

This is a fantastic opportunity to purchase a well-established high-quality tree management company.

Revenue - \$20,000 pw

About the Business

The chance to purchase a company like this, that returns good profits on invested funds, is an excellent opportunity to enter the top end of the Melbourne market or to make a bolt on addition to an established tree management business.

An opportunity such as this does not come around often.

The current owner is transitioning to retirement and invites interested parties to enquire about the company which has a demonstrable and consistent annual turnover of circa \$1,000,000 that returns good