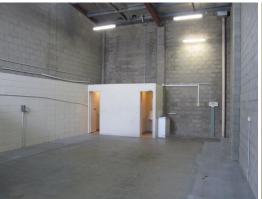

## **Small & Affordable**

- \* 118sqm solid masonry block unit with glass frontage
- \* 6 metre internal warehouse height
- \* Small 10sqm office to suit unit
- \* Both male and female amenities
- \* Warehouse accessed by container height roller door
- \* This unit will suit a small user looking to keep their over heads down
- \* Available now!