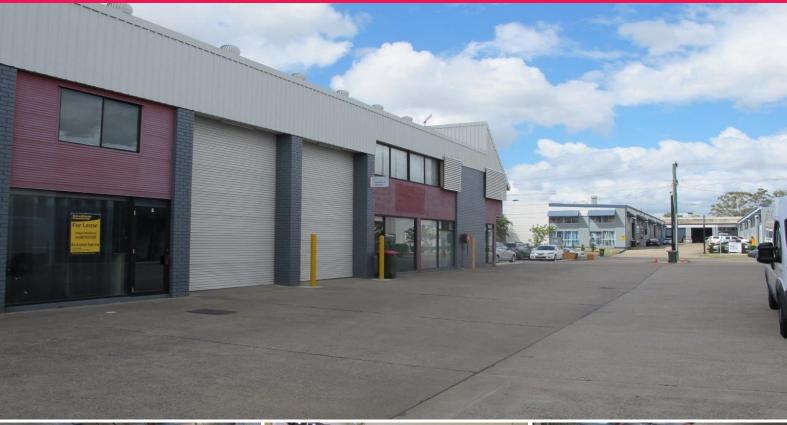

## Raine&Horne. Commercial

2/32 Boyland Avenue, Coopers Plains QLD 4108

## **Small & Affordable**

- \* 118sqm solid masonry block unit with glass frontage
- \* 6 metre internal warehouse height
- \* Small 10sqm office to suit unit
- \* Both male and female amenities
- \* Warehouse accessed by container height roller door
- \* This unit will suit a small user looking to keep their over heads down
- \* Available now!