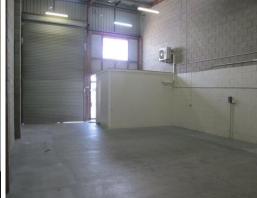

## **Small & Affordable**

- \* 118sqm solid masonry block unit with glass frontage
- \* 6 metre internal warehouse height
- \* Small 10sqm office to suit unit
- \* Both male and female amenities
- \* Warehouse accessed by container height roller door
- \* This unit will suit a small user looking to keep their over heads down
- \* Available now!