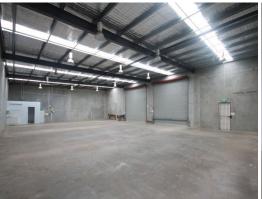

Features include:

- 509sqm\* including 71m2 of front office/showroom & 438sqm\* of clear span warehouse
- Office/showroom is fully air-conditioned and is power, phone & data cabled
- Warehouse serviced by two (2) container height roller doors
- Skylights provide natural lighting to warehouse
- Self-contained male & female toilets
- On-site parking