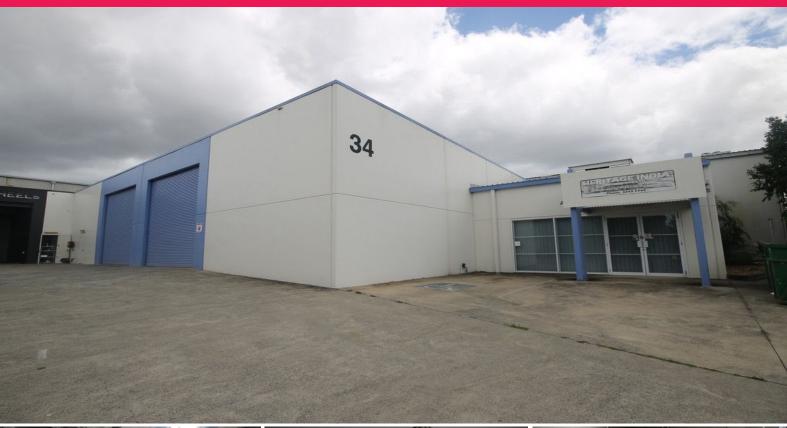

## 2/34 Neumann Road, Capalaba QLD 4157

## 509sqm\* Front Unit in Complex of Two - Dual Roller Door Access

Ray White Commercial Bayside are please to present to the market Unit 2, 34 Neumann Road, Capalaba. This 509sqm\* warehouse is one of two units in a fully secured site.

Features include:

- 509sqm\* including 71m2 of front office/showroom & 438sqm\* of clear span warehouse
- Office/showroom is fully air-conditioned and is power, phone & data cabled
- Warehouse serviced by two (2) container height roller doors
- Skylights provide natural lighting to warehouse
- Self-contained male & female toilets
- On-site parking