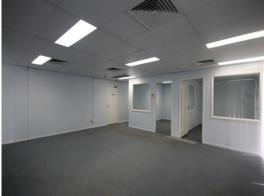

Features include:

- 509sqm\* including 71m2 of front office/showroom & 438sqm\* of clear span warehouse
- Office/showroom is fully air-conditioned and is power, phone & data cabled
- Warehouse serviced by two (2) container height roller doors
- Skylights provide natural lighting to warehouse
- Self-contained male & female toilets
- On-site parking