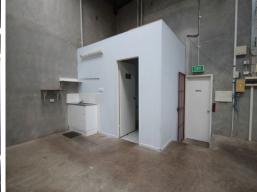

Features include:

- 509sqm\* including 71m2 of front office/showroom & 438sqm\* of clear span warehouse
- Office/showroom is fully air-conditioned and is power, phone & data cabled
- Warehouse serviced by two (2) container height roller doors
- Skylights provide natural lighting to warehouse
- Self-contained male & female toilets
- On-site parking