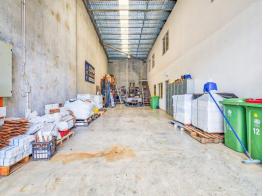

- $^{\star}$  30sqm (approx.) air conditioned reception/showroom on ground floor
- \* 152sqm (approx.) first floor air conditioned offices
- \* Fully data networked with patch panel
- \* 35sqm (approx.) well equipped kitchen, lunchroom and male & female amenities
- \* 49sqm (approx.) workshop/storage space under mezzanine floor
- $^{\star}$  114sqm (approx) clear span insulated warehouse with skylight & three phase power
- \* 15KW solar system on roof
- \* Two exclusive use und