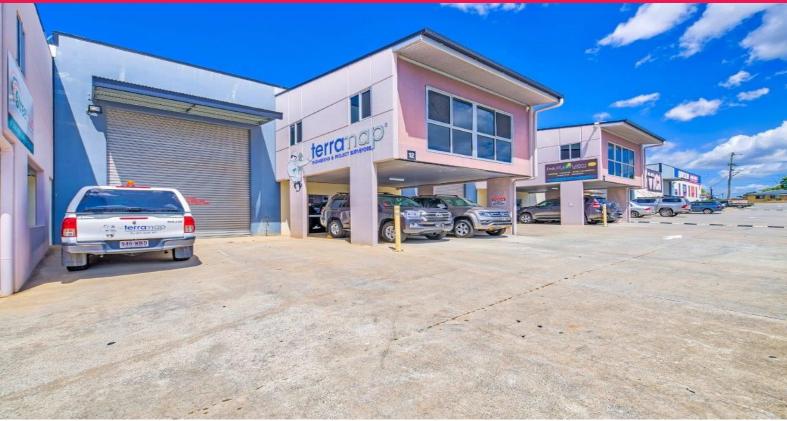

## Raine&Horne. Commercial

12/178-182 Redland Bay Road, Capalaba QLD 4157

## 380sqm Well Positioned Industrial Unit with First Grade Offices

This 380sqm modern tilt panel industrial unit has an exceptional office fit out and is well positioned with two street access. The owner is motivated to sell or lease the property and will consider all reasonable offers. Features include:

- $^{\star}$  30sqm (approx.) air conditioned reception/showroom on ground floor
- \* 152sqm (approx.) first floor air conditioned offices
- \* Fully data networked with patch panel
- \* 35sqm (approx.) well equipped kitchen, lunchroom and male & female amenities
- \* 49sqm (approx.) workshop/storage space under mezzanine floor
- $^{\star}$  114sqm (approx) clear span insulated warehouse with skylight & three phase power
- \* 15KW solar system on roof
- \* Two exclusive use und

Industrial

FOR SALE

SALE: \$799,000 + GST LEASE: \$4583pm + Outs + GST

380sqm

Raine&Horne. Commercial