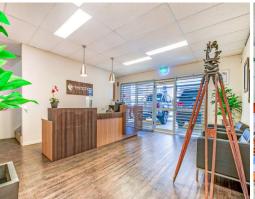

- $^{\star}$  30sqm (approx.) air conditioned reception/showroom on ground floor
- \* 152sqm (approx.) first floor air conditioned offices
- \* Fully data networked with patch panel
- \* 35sqm (approx.) well equipped kitchen, lunchroom and male & female amenities
- \* 49sqm (approx.) workshop/storage space under mezzanine floor
- $^{\star}$  114sqm (approx) clear span insulated warehouse with skylight & three phase power
- \* 15KW solar system on roof
- \* Two exclusive use und