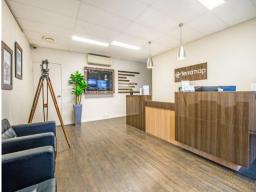

- $^{\star}$  30sqm (approx.) air conditioned reception/showroom on ground floor
- \* 152sqm (approx.) first floor air conditioned offices
- \* Fully data networked with patch panel
- \* 35sqm (approx.) well equipped kitchen, lunchroom and male & female amenities
- \* 49sqm (approx.) workshop/storage space under mezzanine floor
- $^{\star}$  114sqm (approx) clear span insulated warehouse with skylight & three phase power
- \* 15KW solar system on roof
- \* Two exclusive use und