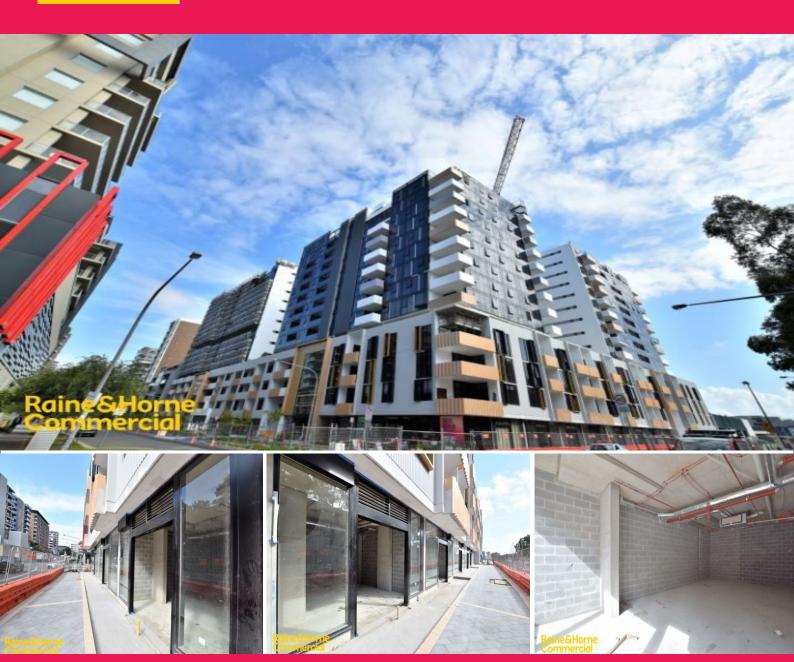

## Raine&Horne. Commercial

Shop 8, 42 Church Street, Mascot NSW 2020

# **Prime Location With Exposure**

Raine and Horne Commercial is proud to present this retail property in this highly sought-after location.

Located within walking distance to Mascot train station, minutes to Mascot central, exposure to Bourke Street, this shop is set amongst a busy lifestyle destination in growing Mascot.

## Key Features:

- Shop area 56sqm (approx.)
- Open plan area
- Own toilet facility
- One allocated car space & ample visitor parking
- Air conditioned
- Provision for grease

Retail FOR LEASE Contact Agent