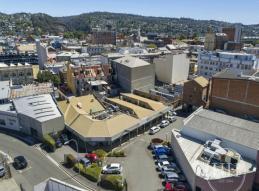

## Substantial Launceston CBD Holding - 2,031m2 in Size

Rarely does a property like this come onto the market. Offering a land area of 2,031m2 in size and comprising all five strata titles that make up the entire strata plan, this substantial CBD holding fronts Earl Street with access also available from Brisbane Street for both vehicles and pedestrians and George Street for pedestrians. This is an asset that offers masses of potential. In an area that really is on the doorstep of the city's business and service center the property offers extensive well lit, quality, air-conditioned office space, a store / warehouse area accessed via remote roller door and 28 sealed car parks. Offered with part vacant possession and part receipts of rents and profits, the sitting tenant is the highly regarded valuation firm Herron Todd White. Suited to continued use as two tenancies, it also provides great scope for further development or for a total redevelopment, subject to any council approval required. Capitalise on the ease of access, location, existing buildings on site and ample car parking. The property is offered for sale in one line or as individual strata titles. Total existing strata title building area is 810m2 while land area acros