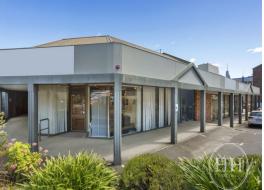

## Substantial Launceston CBD Holding - 2,031m2 in Size

Rarely does a property like this come onto the market. Offering a land area of 2,031m2 in size and comprising all five strata titles that make up the entire strata plan, this substantial CBD holding fronts Earl Street with access also available from Brisbane Street for both vehicles and pedestrians and George Street for pedestrians. This is an asset that offers masses of potential. In an area that really is on the doorstep of the city's business and service center the property offers extensive well lit, quality, air-conditioned office space, a store / warehouse area accessed via remote roller door and 28 sealed car parks. Offered with part vacant possession and part receipts of rents and profits, the sitting tenant is the highly regarded valuation firm Herron Todd White. Suited to continued use as two tenancies, it also provides great scope for further development or for a total redevelopment, subject to any council approval required. Capitalise on the ease of access, location, existing buildings on site and ample car parking. The property is offered for sale in one line or as individual strata titles. Total existing strata title building area is 810m2 while land area acros