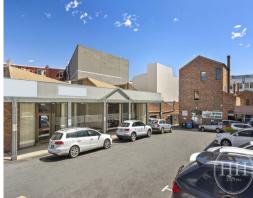

## Substantial Launceston CBD Holding - 2,031m2 in Size

Rarely does a property like this come onto the market. Offering a land area of 2,031m2 in size and comprising all five strata titles that make up the entire strata plan, this substantial CBD holding fronts Earl Street with access also available from Brisbane Street for both vehicles and pedestrians and George Street for pedestrians. This is an asset that offers masses of potential. In an area that really is on the doorstep of the city's business and service center the property offers extensive well lit, quality, air-conditioned office space, a store / warehouse area accessed via remote roller door and 28 sealed car parks. Offered with part vacant possession and part receipts of rents and profits, the sitting tenant is the highly regarded valuation firm Herron Todd White. Suited to continued use as two tenancies, it also provides great scope for further development or for a total redevelopment, subject to any council approval required. Capitalise on the ease of access, location, existing buildings on site and ample car parking. The property is offered for sale in one line or as individual strata titles. Total existing strata title building area is 810m2 while land area acros