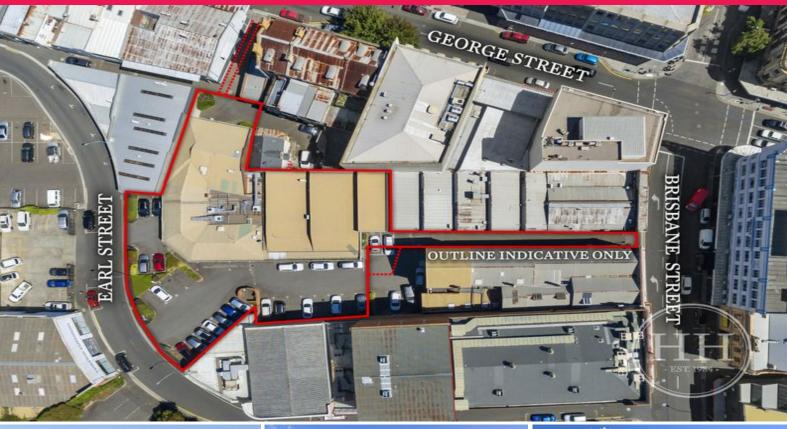

## Substantial Launceston CBD Holding - 2,031m2 in Size

Rarely does a property like this come onto the market. Offering a land area of 2,031m2 in size and comprising all five strata titles that make up the entire strata plan, this substantial CBD holding fronts Earl Street with access also available from Brisbane Street for both vehicles and pedestrians and George Street for pedestrians. This is an asset that offers masses of potential. In an area that really is on the doorstep of the city's business and service center the property offers extensive well lit, quality, air-conditioned office space, a store / warehouse area accessed via remote roller door and 28 sealed car parks. Offered with part vacant possession and part receipts of rents and profits, the sitting tenant is the highly regarded valuation firm Herron Todd White. Suited to continued use as two tenancies, it also provides great scope for further development or for a total redevelopment, subject to any council approval required. Capitalise on the ease of access, location, existing buildings on site and ample car parking. The property is offered for sale in one line or as individual strata titles. Total existing strata title building area is 810m2 while land area acros