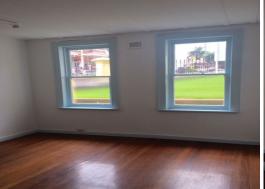

## **Small Commercial Office in Balmain**

Small individual office approximately 45sqm situated on the ground floor. Located on the corner of Booth Street and Darvel Street, the office is bright and has an open plan layout and polished timber floors.