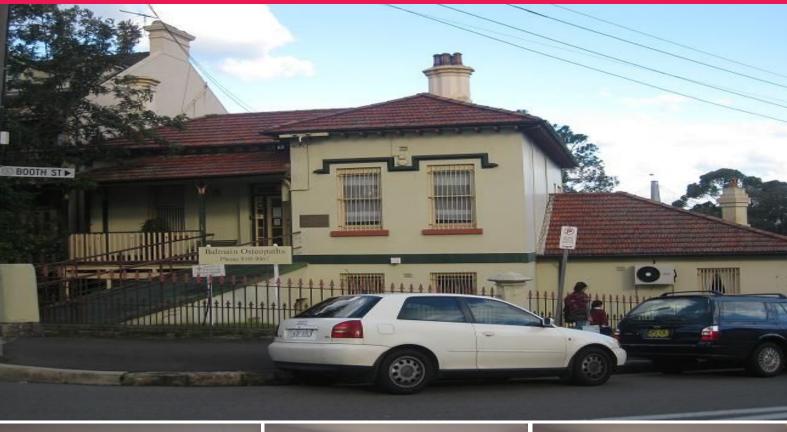

## **Small Commercial Office in Balmain**

Small individual office approximately 45sqm situated on the ground floor. Located on the corner of Booth Street and Darvel Street, the office is bright and has an open plan layout and polished timber floors.

Opposite Balmain Hospital and close to Darling Streets specialty boutiques, restaurants, cafes and close to city buses and ferries and offering the advantages of its close proximity to the Sydney CBD, access is quick and easy to the major commercial hubs along Victoria Road and the City West Link.

Offices FOR LEASE

45sqm