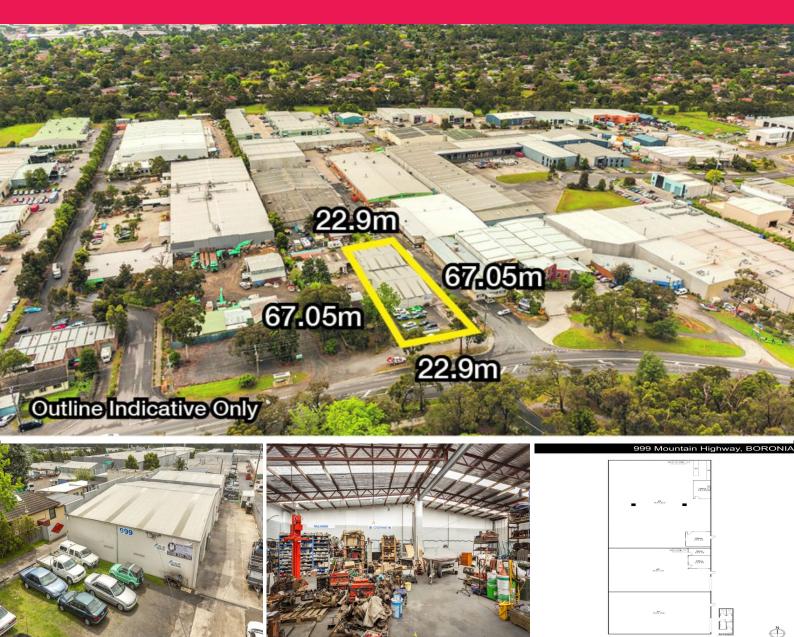

## 999 Mountain Highway, Boronia VIC 3155

## **3 Leased Factories on 1 Title**

Ray White Commercial proudly presents this unique industrial site consisting of 1,535m2 approximately industrial land with 3 factories, all individually leased to provide strong income. A set and forget property with future development potential.

Property features:

• Total building area | 671m2 approximately
• Land area | 1535m2 approximately
• Zoning | Industrial 1
• Fully leased investment
• Return | \$56,619.92 pa net
• Mountain Highway exposure
• Future developme