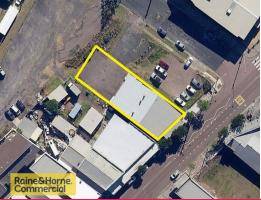

# Freehold Commercial with exposure!

With fantastic main road exposure, multiple office suites & open plan co-work space, this property suits a multitude of lessee's including Law firms, Accounting firms, Financial Planning firms, Real Estate offices, all other office users.

375sqm