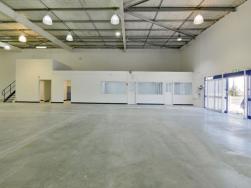

Property particulars include:

- $600 \text{sqm}^*$  building footprint including  $500 \text{sqm}^*$  showroom and  $100 \text{sqm}^*$  of office and amenities
- Over 5 metre internal truss height
- Rear roller door access
- High bay lighting throughout
- Kitchenette, male and female amenities
- Alarm and high level