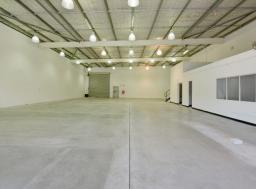

Property particulars include:

- $600 \text{sqm}^*$  building footprint including  $500 \text{sqm}^*$  showroom and  $100 \text{sqm}^*$  of office and amenities
- Over 5 metre internal truss height
- Rear roller door access
- High bay lighting throughout
- Kitchenette, male and female amenities
- Alarm and high level