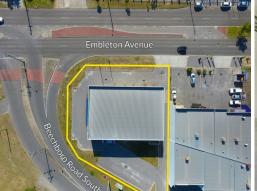

## 20 Embleton Avenue, Embleton WA 6062

## High profile location with options

Ray White Commercial (WA) is pleased to exclusively present 20 Embleton Ave, Embleton for Sale

Make use of the current 600sqm\* improvements or redevelop the high profile 2,037sqm\* green title lot, the choice is yours!