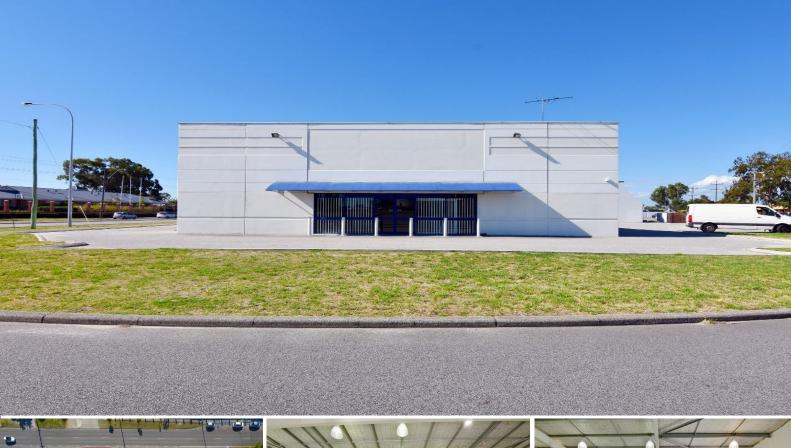

## 20 Embleton Avenue, Embleton WA 6062

## High profile location with options

Ray White Commercial (WA) is pleased to exclusively present 20 Embleton Ave, Embleton for Sale

Make use of the current 600sqm\* improvements or redevelop the high profile 2,037sqm\* green title lot, the choice is yours!

Property particulars include:

- $600 \text{sqm}^*$  building footprint including  $500 \text{sqm}^*$  showroom and  $100 \text{sqm}^*$  of office and amenities
- Over 5 metre internal truss height
- Rear roller door access
- High bay lighting throughout
- Kitchenette, male and female amenities
- Alarm and high level