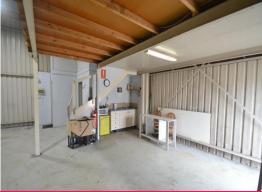

## Warehouse in Secure Complex

Building Area: 126m2

Well presented warehouse located within a well maintained and secure complex in Cardiff.

Key features include:

- \* (2) Roller doors with high clearance
- \* Own amenities
- \* 3 Phase power
- \* Mezzanine storage areas
- \* Ample customer parking

With a range of business in its surrounds and ideally located close to Cardiff CBD this premises will not last lo

Industrial

FOR LEASE

126sqm