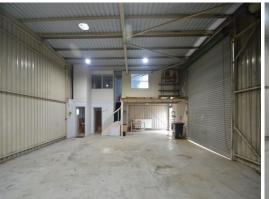

## Warehouse in Secure Complex

Building Area: 126m2

Well presented warehouse located within a well maintained and secure complex in Cardiff.

Key features include:

- \* (2) Roller doors with high clearance
- \* Own amenities
- \* 3 Phase power
- \* Mezzanine storage areas
- \* Ample customer parking

With a range of business in its surrounds and ideally located close to Cardiff CBD this premises will not last lo

Industrial

FOR LEASE

126sqm