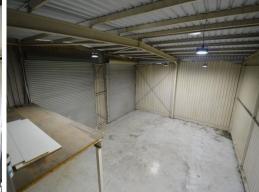

## Warehouse in Secure Complex

Building Area: 126m2

Well presented warehouse located within a well maintained and secure complex in Cardiff.

Key features include:

- \* (2) Roller doors with high clearance
- \* Own amenities
- \* 3 Phase power
- \* Mezzanine storage areas
- \* Ample customer parking

With a range of business in its surrounds and ideally located close to Cardiff CBD this premises will not last lo

Industrial

FOR LEASE

126sqm