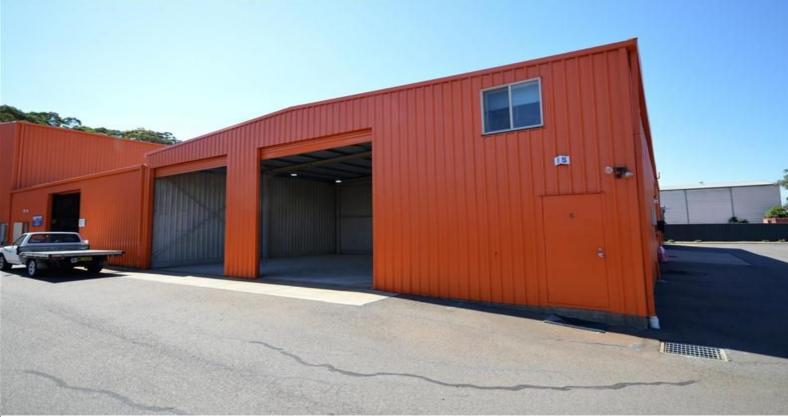

## Warehouse in Secure Complex

Building Area: 126m2

Well presented warehouse located within a well maintained and secure complex in Cardiff.

Key features include:

- \* (2) Roller doors with high clearance
- \* Own amenities
- \* 3 Phase power
- \* Mezzanine storage areas
- \* Ample customer parking

With a range of business in its surrounds and ideally located close to Cardiff CBD this premises will not last lo

Industrial

FOR LEASE

126sqm