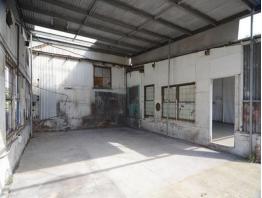

### **Dual Access Warehouse and Yard**

Building Area: 190m2(approx)

Located on the corner of a major arterial road this property has excellent visibility and exposure in one of Newcastle's most desirable suburbs. Includes:

- \* 145m2(approx) Warehouse
- \* 45m2(approx) Detached garage
- \* 380m2(approx) Fenced yard
- \* (2) Roller door access with drive through access to rear
- \* Additional annexed work bays extending warehouse