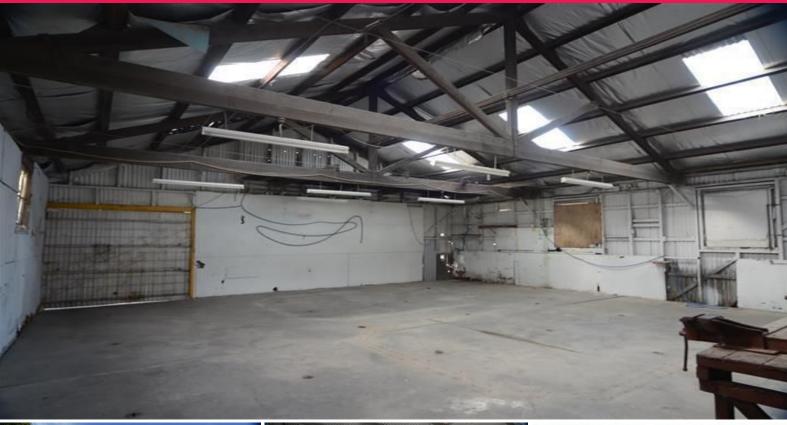

### **Dual Access Warehouse and Yard**

Building Area: 190m2(approx)

Located on the corner of a major arterial road this property has excellent visibility and exposure in one of Newcastle's most desirable suburbs. Includes:

- \* 145m2(approx) Warehouse
- \* 45m2(approx) Detached garage
- \* 380m2(approx) Fenced yard
- \* (2) Roller door access with drive through access to rear
- \* Additional annexed work bays extending warehouse