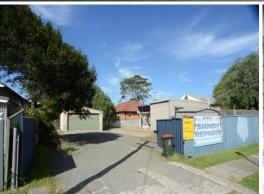

### **Dual Access Warehouse and Yard**

Building Area: 190m2(approx)

Located on the corner of a major arterial road this property has excellent visibility and exposure in one of Newcastle's most desirable suburbs. Includes:

- \* 145m2(approx) Warehouse
- \* 45m2(approx) Detached garage
- \* 380m2(approx) Fenced yard
- \* (2) Roller door access with drive through access to rear
- \* Additional annexed work bays extending warehouse