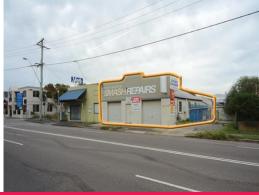

### **Dual Access Warehouse and Yard**

Building Area: 190m2(approx)

Located on the corner of a major arterial road this property has excellent visibility and exposure in one of Newcastle's most desirable suburbs. Includes:

- \* 145m2(approx) Warehouse
- \* 45m2(approx) Detached garage
- \* 380m2(approx) Fenced yard
- \* (2) Roller door access with drive through access to rear
- \* Additional annexed work bays extending warehouse