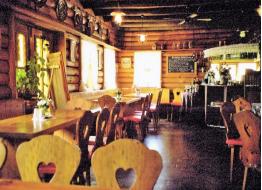

## ICONIC LOG CABIN TEA HOUSE RESTAURANT WITH TOP VIEWS UNDER MT GLADSTONE LOOKOUT

Phone enquiries - please quote property ID 20819.

- \* Iconic Log Cabin / Restaurant / Tea House
- \* Established over 50 years
- \* High tourism location (spectacular views set under Mt Gladstone Lookout)
- \* Ideal for individuals, corporations, clubs and/or associations
- \* Very low rent and long term lease

A unique local icon of 50 years is looking forward to a new chapter with an abundance of opportunities for potential applications. An authentic log cabin, feature building, nestled on a hillside under t