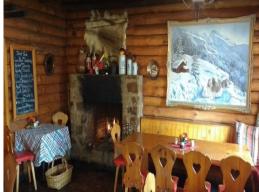

## ICONIC LOG CABIN TEA HOUSE RESTAURANT WITH TOP VIEWS UNDER MT GLADSTONE LOOKOUT

Phone enquiries - please quote property ID 20819.

- \* Iconic Log Cabin / Restaurant / Tea House
- \* Established over 50 years
- \* High tourism location (spectacular views set under Mt Gladstone Lookout)
- \* Ideal for individuals, corporations, clubs and/or associations
- \* Very low rent and long term lease

A unique local icon of 50 years is looking forward to a new chapter with an abundance of opportunities for potential applications. An authentic log cabin, feature building, nestled on a hillside under t