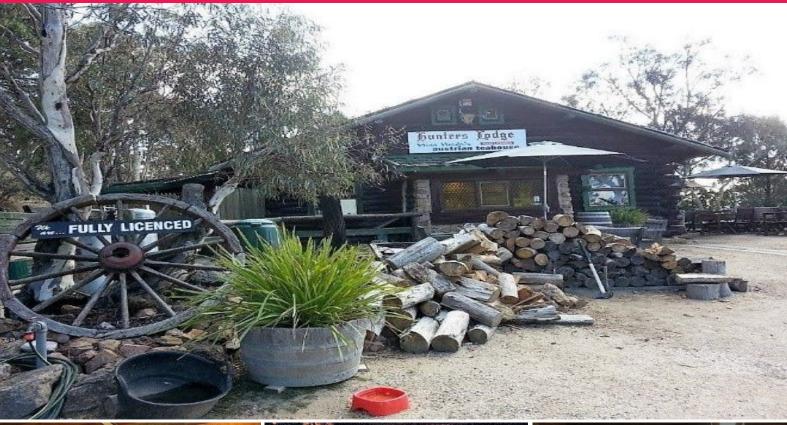

## ICONIC LOG CABIN TEA HOUSE RESTAURANT WITH TOP VIEWS UNDER MT GLADSTONE LOOKOUT

Phone enquiries - please quote property ID 20819.

- \* Iconic Log Cabin / Restaurant / Tea House
- \* Established over 50 years
- \* High tourism location (spectacular views set under Mt Gladstone Lookout)
- \* Ideal for individuals, corporations, clubs and/or associations
- \* Very low rent and long term lease

A unique local icon of 50 years is looking forward to a new chapter with an abundance of opportunities for potential applications. An authentic log cabin, feature building, nestled on a hillside under t