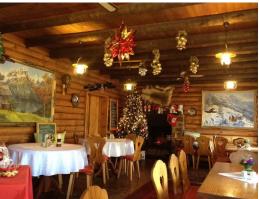

## ICONIC LOG CABIN TEA HOUSE RESTAURANT WITH TOP VIEWS UNDER MT GLADSTONE LOOKOUT

Phone enquiries - please quote property ID 20819.

- \* Iconic Log Cabin / Restaurant / Tea House
- \* Established over 50 years
- \* High tourism location (spectacular views set under Mt Gladstone Lookout)
- \* Ideal for individuals, corporations, clubs and/or associations
- \* Very low rent and long term lease

A unique local icon of 50 years is looking forward to a new chapter with an abundance of opportunities for potential applications. An authentic log cabin, feature building, nestled on a hillside under t