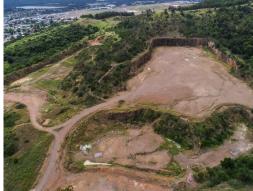

## Land Subdivision (DA Approved)

"Munibung Hill", Speers Point, Lake Macquarie. 80 Ha (approx.) parcel with current approval to develop 115 residential lots on part of the site.

This landmark property which has been held by its current owners for around 80 years enjoys extensive views of Lake Macquarie and Mt Sugarloaf.

Bordered by 4 suburbs that offer the very best that beautiful Lake Macquarie has to offer. The site offers a superb development opportunity now and into the future.

It has taken more than 80 years for this opportunity to become available to the market and it was well worth the