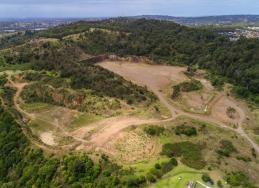

## Land Subdivision (DA Approved)

"Munibung Hill", Speers Point, Lake Macquarie. 80 Ha (approx.) parcel with current approval to develop 115 residential lots on part of the site.

This landmark property which has been held by its current owners for around 80 years enjoys extensive views of Lake Macquarie and Mt Sugarloaf.

Bordered by 4 suburbs that offer the very best that beautiful Lake Macquarie has to offer. The site offers a superb development opportunity now and into the future.

It has taken more than 80 years for this opportunity to become available to the market and it was well worth the