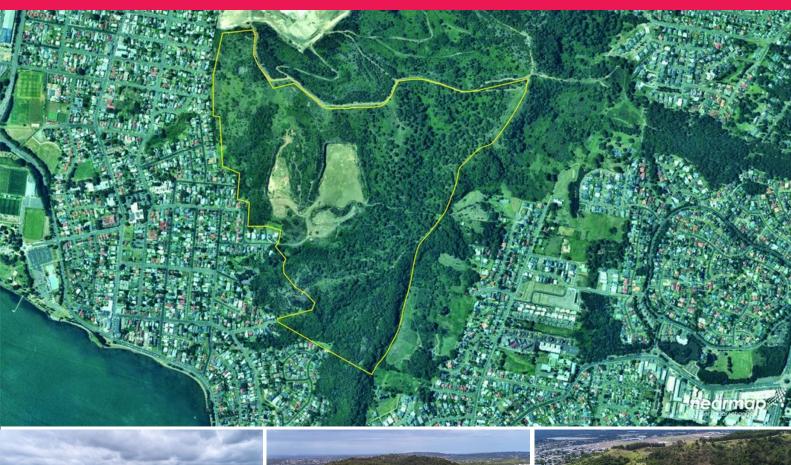

## Land Subdivision (DA Approved)

"Munibung Hill", Speers Point, Lake Macquarie. 80 Ha (approx.) parcel with current approval to develop 115 residential lots on part of the site.

This landmark property which has been held by its current owners for around 80 years enjoys extensive views of Lake Macquarie and Mt Sugarloaf.

Bordered by 4 suburbs that offer the very best that beautiful Lake Macquarie has to offer. The site offers a superb development opportunity now and into the future.

It has taken more than 80 years for this opportunity to become available to the market and it was well worth the