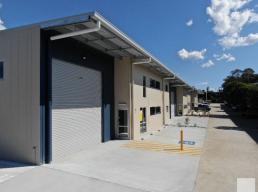

### **Modern Tilt Panel Warehouse with Mezzanine**

Ray White Commercial Northern Corridor Group is pleased to offer Unit 10, 29-39 Business Drive, Narangba for Sale or Lease.

- 239 m2 Warehouse with Mezzanine
- Due For Completion April 2019
- Brand New Tilt Panel Construction
- Plenty Of On Site Car Parking
- Close proximity to North Lakes and just 2.5 km (approx.) to the Bruce Highway
- Functional complex design with drive through b-double access
- Close proximity to major arterial roads
- Nearby Bunnings and Costco