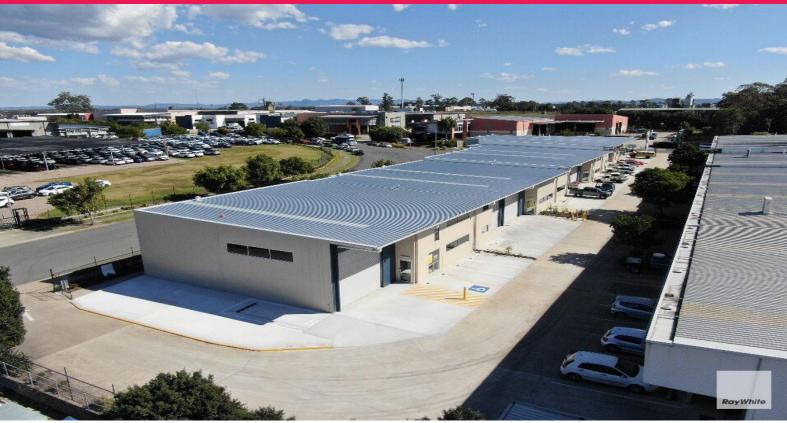

### **Modern Tilt Panel Warehouse with Mezzanine**

Ray White Commercial Northern Corridor Group is pleased to offer Unit 10, 29-39 Business Drive, Narangba for Sale or Lease.

- 239 m2 Warehouse with Mezzanine
- Due For Completion April 2019
- Brand New Tilt Panel Construction
- Plenty Of On Site Car Parking
- Close proximity to North Lakes and just 2.5 km (approx.) to the Bruce Highway
- Functional complex design with drive through b-double access
- Close proximity to major arterial roads
- Nearby Bunnings and Costco