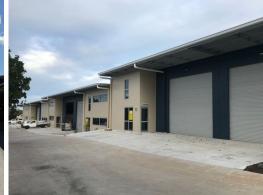

### **Modern Tilt Panel Warehouse with Mezzanine**

Ray White Commercial Northern Corridor Group is pleased to offer Unit 10, 29-39 Business Drive, Narangba for Sale or Lease.

- 239 m2 Warehouse with Mezzanine
- Due For Completion April 2019
- Brand New Tilt Panel Construction
- Plenty Of On Site Car Parking
- Close proximity to North Lakes and just 2.5 km (approx.) to the Bruce Highway
- Functional complex design with drive through b-double access
- Close proximity to major arterial roads
- Nearby Bunnings and Costco