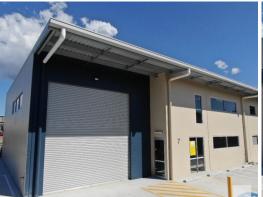

### **Modern Tilt Panel Warehouse with Mezzanine**

Ray White Commercial Northern Corridor Group is pleased to offer Unit 10, 29-39 Business Drive, Narangba for Sale or Lease.

- 239 m2 Warehouse with Mezzanine
- Due For Completion April 2019
- Brand New Tilt Panel Construction
- Plenty Of On Site Car Parking
- Close proximity to North Lakes and just 2.5 km (approx.) to the Bruce Highway
- Functional complex design with drive through b-double access
- Close proximity to major arterial roads
- Nearby Bunnings and Costco