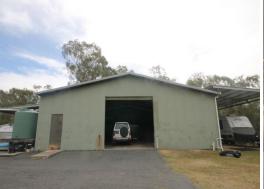

## Affordable Shed Perfect For Storage/Light Trades

This 200sqm\* clearspan shed with 30sqm\* mezzanine would be ideal for storage or light trades. The access driveway can accommodate medium-sized flatbed trucks. The shed itself has container height roller doors allowing drive through access, 3 phase power and toilet.

This shed would be ideal for the home mechanic that has run out of space, or someone looking to store their boat/caravan/trailer undercover. Extra hardstand space is available to rent upon request.

Features include:

- 200sqm\* clearspan shed
- 30sqm\* mezzanine
- Drive through container height roller doors
- 3 phase power

Industrial FOR LEASE

230sqm

Benn Woods 0408689651 benn.woods@raywhite.com Nathan Moore 0413879428 nathan.moore@raywhite.com