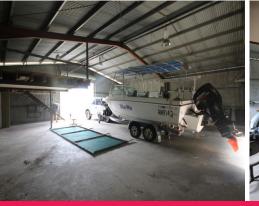

## Affordable Shed Perfect For Storage/Light Trades

This 200sqm\* clearspan shed with 30sqm\* mezzanine would be ideal for storage or light trades. The access driveway can accommodate medium-sized flatbed trucks. The shed itself has container height roller doors allowing drive through access, 3 phase power and toilet.

This shed would be ideal for the home mechanic that has run out of space, or someone looking to store their boat/caravan/trailer undercover. Extra hardstand space is available to rent upon request.

Features include:

- 200sqm\* clearspan shed
- 30sqm\* mezzanine
- Drive through container height roller doors
- 3 phase power

Industrial FOR LEASE

230sqm

Benn Woods 0408689651 benn.woods@raywhite.com Nathan Moore 0413879428 nathan.moore@raywhite.com