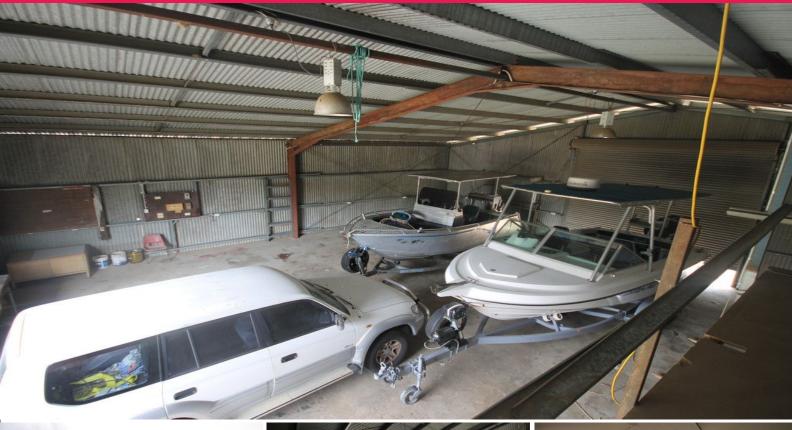

## Affordable Shed Perfect For Storage/Light Trades

This 200sqm\* clearspan shed with 30sqm\* mezzanine would be ideal for storage or light trades. The access driveway can accommodate medium-sized flatbed trucks. The shed itself has container height roller doors allowing drive through access, 3 phase power and toilet.

This shed would be ideal for the home mechanic that has run out of space, or someone looking to store their boat/caravan/trailer undercover. Extra hardstand space is available to rent upon request.

Features include:

- 200sqm\* clearspan shed
- 30sqm\* mezzanine
- Drive through container height roller doors
- 3 phase power

Industrial FOR LEASE

230sqm

Benn Woods 0408689651 benn.woods@raywhite.com Nathan Moore 0413879428 nathan.moore@raywhite.com