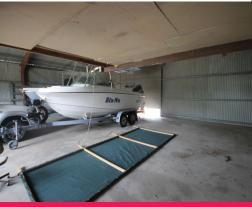

## Affordable Shed Perfect For Storage/Light Trades

This 200sqm\* clearspan shed with 30sqm\* mezzanine would be ideal for storage or light trades. The access driveway can accommodate medium-sized flatbed trucks. The shed itself has container height roller doors allowing drive through access, 3 phase power and toilet.

This shed would be ideal for the home mechanic that has run out of space, or someone looking to store their boat/caravan/trailer undercover. Extra hardstand space is available to rent upon request.

Features include:

- 200sqm\* clearspan shed
- 30sqm\* mezzanine
- Drive through container height roller doors
- 3 phase power

Industrial FOR LEASE

230sqm

Benn Woods 0408689651 benn.woods@raywhite.com Nathan Moore 0413879428 nathan.moore@raywhite.com