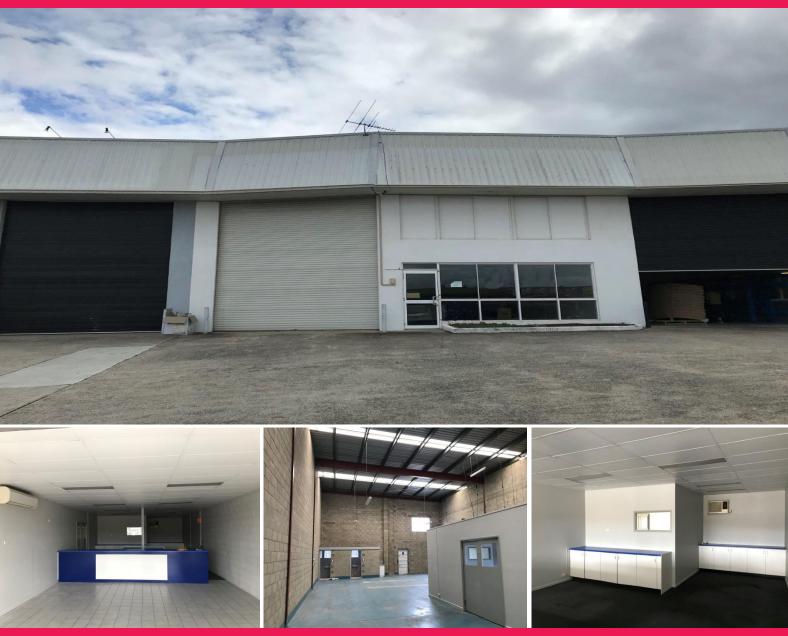

## **Slacks Creek Warehouse with Showroom**

- \* 295sqm warehouse/showroom in the heart of Slacks Creek
- \* Includes 90sqm of air conditioned showroom space
- \* Includes 195sqm of warehouse
- \* Tidy unit in in complex of 3
- \* Ability to drop containers
- \* 3-phase power
- \* M/F amenities with the unit
- \* Electric high clearance roller to warehouse
- \* Well located just metres from Moss Street
- \* Easy access to M1 and major arterial roads

Outgoings: Included in Rent

Contact Raine & Horne C

Industrial

FOR LEASE

\$41,000 p/a Gross + GST

285sqm