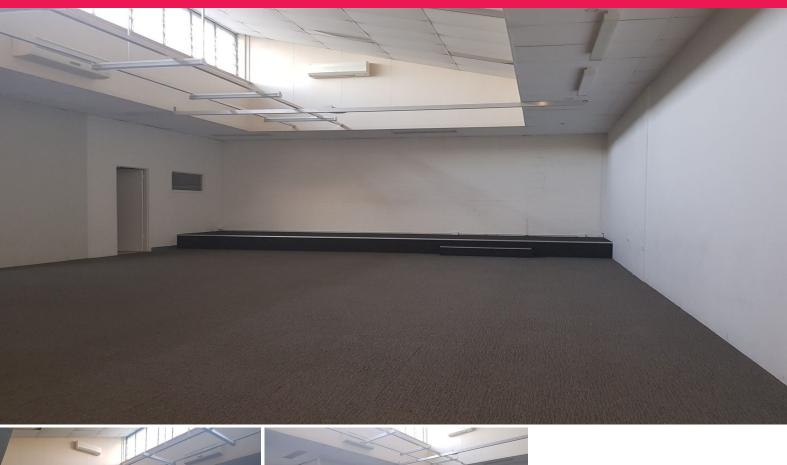

## Office/Meeting room at the corner of Manly & Belmont Roads

Economical 126sqm tenancy positioned towards the rear of the centre adjacent to the car park. This centre is located right on the traffic controlled junction of Wynnum, Manly and Belmont Roads with thousands of cars passing daily.

- \* Suitable as a community centre, office or a meeting place
- \* Traffic access to the site for inbound & outbound traffic via Belmont Road
- \* Neighbourhood Centre zoning
- \* Large on site car park for customers
- \* Quoted rental includes outgoings
- \* Available now!

Outgoings: Included in

Offices
FOR LEASE
\$31,200 p/a Gross + GST
126sqm