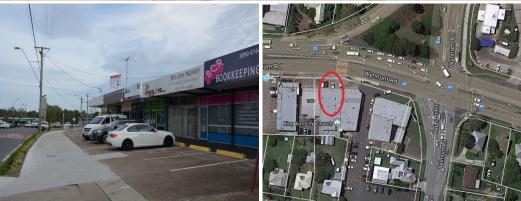

## 12/1050 Manly Road, Tingalpa QLD 4173

## Showroom/Office at the corner of Manly & Belmont Roads

185sqm tenancy facing Manly Road with exposure to thousands of cars passing daily. This centre is located right on the traffic controlled junction of Wynnum, Manly and Belmont Roads.

- \* Suitable for retail or office use
- \* Traffic access to the site for inbound & outbound traffic via Belmont Road.
- \* Neighbourhood Centre zoning
- \* Sign/Tenancy exposure to Manly Road
- \* Large on site car park for customers
- \* Quoted rental includes outgoings
- \* Available now!