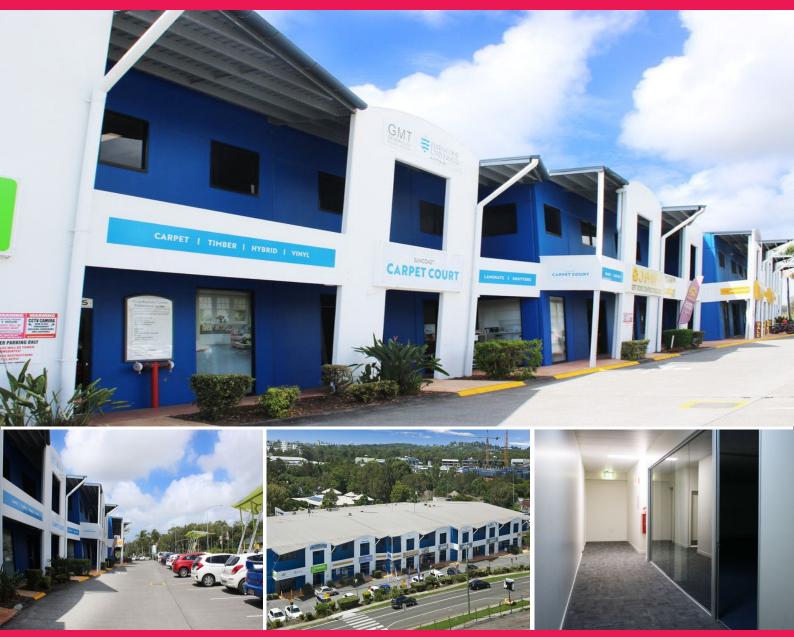

# 8% Return on Well Presented, First Floor Office Suite in Maroochydore

#### - 55m2

- Ample natural light throughout
- Secure basement car parking plus on-site parking
- Signage opportunities available
- Excellent exposure to main road, complex is neighbouring the Sunshine Plaza
- Carpeted & ducted air-conditioning throughout
- Both lift & stairwell access available
- Tenanted to VacKing on a 12 month lease at \$14,500 P/A Net
- 100% Outgoings payable by tenant