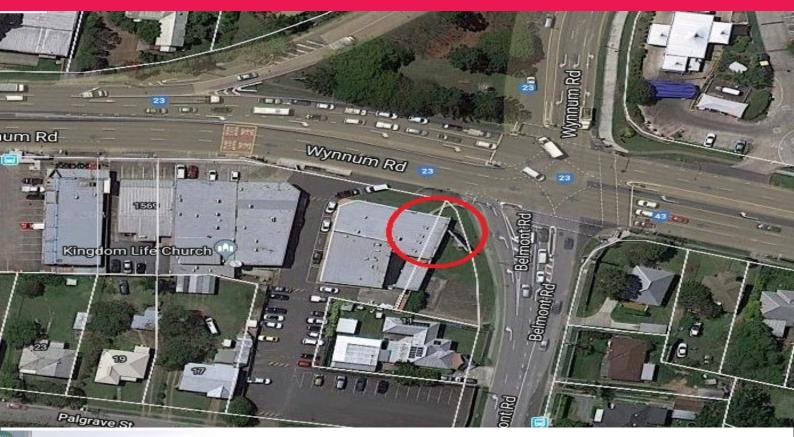

## Maximum exposure on the Corner of Manly & Belmont Roads

45sqm tenancy highly exposed to thousands of cars passing daily. Located right on the traffic controlled junction of Wynnum, Manly and Belmont Roads allows access to the site for inbound & outbound traffic.