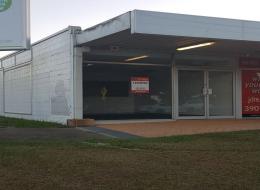

## Maximum exposure on the Corner of Manly & Belmont Roads

45sqm tenancy highly exposed to thousands of cars passing daily. Located right on the traffic controlled junction of Wynnum, Manly and Belmont Roads allows access to the site for inbound & outbound traffic.

Features include:

- \* Suitable for retail or office use
- \* Neighbourhood Centre zoning
- \* Signage space available for maximum visibility
- \* Large on site car park for customers
- \* Quoted rental includes outgoings
- \* Available now!

Outgoings: Included in Rent

Retail

FOR LEASE

\$23,000 p/a Gross + GST

45sqm

Raine&Horne. Commercial